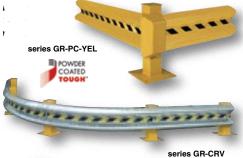

| MODEL<br>NUMBER                          | MOUNTING HEIGHT LENGTH POSTS REQUIRED RADIUS |      |   |      | NET WT.<br>(POUNDS) |  |  |
|------------------------------------------|----------------------------------------------|------|---|------|---------------------|--|--|
| GALVANIZED GUARD RAIL - STRAIGHT RAILS   |                                              |      |   |      |                     |  |  |
| GR-4                                     | 12"                                          | 48"  | 2 |      | 44                  |  |  |
| GR-6                                     | 12"                                          | 72"  | 2 |      | 66                  |  |  |
| GR-8                                     | 12"                                          | 96"  | 2 |      | 89                  |  |  |
| GR-10                                    | 12"                                          | 120" | 3 |      | 112                 |  |  |
| GR-12                                    | 12"                                          | 144" | 3 |      | 133                 |  |  |
| POWDER COAT GUARD RAIL - STRAIGHT RAILS  |                                              |      |   |      |                     |  |  |
| GR-4-PC-YEL                              | 12"                                          | 48"  | 2 |      | 44                  |  |  |
| GR-6-PC-YEL                              | 12"                                          | 72"  | 2 |      | 66                  |  |  |
| GR-8-PC-YEL                              | 12"                                          | 96"  | 2 |      | 89                  |  |  |
| GR-10-PC-YEL                             | 12"                                          | 120" | 3 |      | 112                 |  |  |
| GR-12-PC-YEL                             | 12"                                          | 144" | 3 |      | 133                 |  |  |
| GALVANIZED GUARD RAIL - CURVED RAILS 90° |                                              |      |   |      |                     |  |  |
| GR-4-CRV                                 | 12"                                          | 48"  | 2 | 30½" | 44                  |  |  |
| GR-6-CRV                                 | 12"                                          | 72"  | 2 | 46"  | 66                  |  |  |
| GR-10-CRV                                | 12"                                          | 120" | 3 | 75½" | 112                 |  |  |
| GR-12-CRV                                | 12"                                          | 144" | 3 | 91½" | 133                 |  |  |

| GUARD RAIL OPT       | TIONS                                                       |                      |                   |
|----------------------|-------------------------------------------------------------|----------------------|-------------------|
| MODEL<br>Number      | DESCRIPTION                                                 | GUARD RAIL<br>Levels | NET WT.<br>(LBS.) |
| GR-SP                | SPRING POST - 24" HIGH                                      | ONE                  | 21                |
| GR-TP18              | TUBULAR POST - 18" HIGH (10" x 10" base plate)              | ONE                  | 41                |
| GR-TP42              | TUBULAR POST - 42" HIGH (10" x 10" base plate)              | TWO                  | 60                |
| GR-TP60              | TUBULAR POST - 60" HIGH (10" x 10" base plate)              | THREE                | 89                |
| GR-TP72              | TUBULAR POST - 72" HIGH (10" x 10" base plate)              | THREE                | 109               |
| <b>TUBULAR POSTS</b> | FOR DROP IN DESIGN                                          |                      |                   |
| GR-TP18-DI           | 18" HIGH POST (10" x 10" base plate)                        | ONE                  | 46                |
| GR-TP42-DI           | 42" HIGH POST (10" x 10" base plate)                        | TWO                  | 65                |
| GR-TP60-DI           | 60" HIGH POST (10" x 10" base plate)                        | THREE                | 94                |
| GR-TP72-DI           | 72" HIGH POST (10" x 10" base plate)                        | THREE                | 114               |
| GR-BKT-DI            | EXTRA POST MOUNTING BRACKET                                 |                      | 5                 |
| GR-CAP               | PLASTIC END CAP 7"W x 13½"H x 4"D (Adds 3" to Length)       |                      | 7                 |
| GR-BG                | BUFFER END GUARD 48"L x 16"H x 121/2"D (Adds 28" to Length) |                      | 40                |
| GR-TG                | FLARED END GUARD 27"L x 18"H x 10"D (Adds 18" to Length)    |                      | 30                |
| GR-ABK               | CONCRETE ANCHOR BOLTS (4) 3/4" x 4"                         |                      | 2                 |
| GR-SPP               | SPRING POST MOUNT PLATE FOR ASPHALT/BLACKTO                 | OP APPLICATIONS      | 3                 |