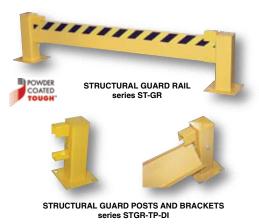

## Structural Guard Rail Systems

Constructed of structural C-channel 11.5 lbs. per foot for maximum strength and protection. Railing can be removed in a matter of seconds. Features 10" x 10" base plate with (4) pre-drilled mounting holes. Available in custom lengths.

| MODEL<br>Number                                   | HEIGHT                      | LENGTH | NET WT.<br>(POUNDS) |  |  |
|---------------------------------------------------|-----------------------------|--------|---------------------|--|--|
| STRUCTURAL GUARD RAIL                             |                             |        |                     |  |  |
| ST-GR-4                                           | 8"                          | 48"    | 46                  |  |  |
| ST-GR-6                                           | 8"                          | 72"    | 69                  |  |  |
| ST-GR-8                                           | 8"                          | 96"    | 92                  |  |  |
| ST-GR-10                                          | 8"                          | 120"   | 115                 |  |  |
| ST-GR-12                                          | 8"                          | 144"   | 138                 |  |  |
| TUBULAR MOUNTING POSTS WITH DROP-IN STYLE BRACKET |                             |        |                     |  |  |
| STGR-TP-18DI                                      | 18" HIGH POST (ACCOMM       | 47     |                     |  |  |
| STGR-TP-42DI                                      | 42" HIGH POST (ACCOMM       | 67     |                     |  |  |
| STGR-TP-60DI                                      | 60" HIGH POST (ACCOMM       | 95     |                     |  |  |
| STGR-TP-72DI                                      | 72" HIGH POST (ACCOMM       | 116    |                     |  |  |
| STGR-BKT-DI                                       | EXTRA POST MOUNTING BRACKET |        | 5                   |  |  |