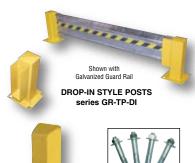

| GUARD RAIL OPT       | TIONS                                                       |                      |                   |
|----------------------|-------------------------------------------------------------|----------------------|-------------------|
| MODEL<br>Number      | DESCRIPTION                                                 | GUARD RAIL<br>Levels | NET WT.<br>(LBS.) |
| GR-SP                | SPRING POST - 24" HIGH                                      | ONE                  | 21                |
| GR-TP18              | TUBULAR POST - 18" HIGH (10" x 10" base plate)              | ONE                  | 41                |
| GR-TP42              | TUBULAR POST - 42" HIGH (10" x 10" base plate)              | TWO                  | 60                |
| GR-TP60              | TUBULAR POST - 60" HIGH (10" x 10" base plate)              | THREE                | 89                |
| GR-TP72              | TUBULAR POST - 72" HIGH (10" x 10" base plate)              | THREE                | 109               |
| <b>TUBULAR POSTS</b> | FOR DROP IN DESIGN                                          |                      |                   |
| GR-TP18-DI           | 18" HIGH POST (10" x 10" base plate)                        | ONE                  | 46                |
| GR-TP42-DI           | 42" HIGH POST (10" x 10" base plate)                        | TWO                  | 65                |
| GR-TP60-DI           | 60" HIGH POST (10" x 10" base plate)                        | THREE                | 94                |
| GR-TP72-DI           | 72" HIGH POST (10" x 10" base plate)                        | THREE                | 114               |
| GR-BKT-DI            | EXTRA POST MOUNTING BRACKET                                 |                      | 5                 |
| GR-CAP               | PLASTIC END CAP 7"W x 13½"H x 4"D (Adds 3" to Length)       |                      | 7                 |
| GR-BG                | BUFFER END GUARD 48"L x 16"H x 121/2"D (Adds 28" to Length) |                      | 40                |
| GR-TG                | FLARED END GUARD 27"L x 18"H x 10"D (Adds 18" to Length)    |                      | 30                |
| GR-ABK               | CONCRETE ANCHOR BOLTS (4) 3/4" x 4"                         |                      | 2                 |
| GR-SPP               | SPRING POST MOUNT PLATE FOR ASPHALT/BLACKTO                 | OP APPLICATIONS      | 3                 |