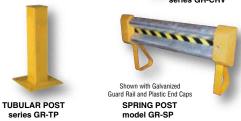

| GUARD RAIL OPT       | TIONS                                                       |                      |                   |
|----------------------|-------------------------------------------------------------|----------------------|-------------------|
| MODEL<br>Number      | DESCRIPTION                                                 | GUARD RAIL<br>Levels | NET WT.<br>(LBS.) |
| GR-SP                | SPRING POST - 24" HIGH                                      | ONE                  | 21                |
| GR-TP18              | TUBULAR POST - 18" HIGH (10" x 10" base plate)              | ONE                  | 41                |
| GR-TP42              | TUBULAR POST - 42" HIGH (10" x 10" base plate)              | TWO                  | 60                |
| GR-TP60              | TUBULAR POST - 60" HIGH (10" x 10" base plate)              | THREE                | 89                |
| GR-TP72              | TUBULAR POST - 72" HIGH (10" x 10" base plate)              | THREE                | 109               |
| <b>TUBULAR POSTS</b> | FOR DROP IN DESIGN                                          |                      |                   |
| GR-TP18-DI           | 18" HIGH POST (10" x 10" base plate)                        | ONE                  | 46                |
| GR-TP42-DI           | 42" HIGH POST (10" x 10" base plate)                        | TWO                  | 65                |
| GR-TP60-DI           | 60" HIGH POST (10" x 10" base plate)                        | THREE                | 94                |
| GR-TP72-DI           | 72" HIGH POST (10" x 10" base plate)                        | THREE                | 114               |
| GR-BKT-DI            | EXTRA POST MOUNTING BRACKET                                 |                      | 5                 |
| GR-CAP               | PLASTIC END CAP 7"W x 13½"H x 4"D (Adds 3" to Length)       |                      | 7                 |
| GR-BG                | BUFFER END GUARD 48"L x 16"H x 121/2"D (Adds 28" to Length) |                      | 40                |
| GR-TG                | FLARED END GUARD 27"L x 18"H x 10"D (Adds 18" to Length)    |                      | 30                |
| GR-ABK               | CONCRETE ANCHOR BOLTS (4) 3/4" x 4"                         |                      | 2                 |
| GR-SPP               | SPRING POST MOUNT PLATE FOR ASPHALT/BLACKTO                 | OP APPLICATIONS      | 3                 |