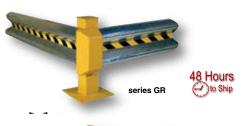

## **Guard Rail Systems**

Protect personnel and equipment both visually and physically with our Guard Rail Systems. These economical systems can be utilized indoors or outdoors. Ideal for protecting corners of buildings and machinery from fork truck and vehicle damage. Choose between one, two, or three high rail systems. Tubular posts are machined for continuous or perpendicular rail mounting. US D.O.T. guard rail mounting and I-beam posts available, contact factory. Rail mounting hardware included with post. Floor mounting kit sold separately. Deduct 5" when overlapping on a shared post.

| MODEL<br>NUMBER                          | MOUNTING HEIGHT LENGTH POSTS REQUIRED RADIUS |      |   |      | NET WT.<br>(POUNDS) |  |  |
|------------------------------------------|----------------------------------------------|------|---|------|---------------------|--|--|
| GALVANIZED GUARD RAIL - STRAIGHT RAILS   |                                              |      |   |      |                     |  |  |
| GR-4                                     | 12"                                          | 48"  | 2 |      | 44                  |  |  |
| GR-6                                     | 12"                                          | 72"  | 2 |      | 66                  |  |  |
| GR-8                                     | 12"                                          | 96"  | 2 |      | 89                  |  |  |
| GR-10                                    | 12"                                          | 120" | 3 |      | 112                 |  |  |
| GR-12                                    | 12"                                          | 144" | 3 |      | 133                 |  |  |
| POWDER COAT GUARD RAIL - STRAIGHT RAILS  |                                              |      |   |      |                     |  |  |
| GR-4-PC-YEL                              | 12"                                          | 48"  | 2 |      | 44                  |  |  |
| GR-6-PC-YEL                              | 12"                                          | 72"  | 2 |      | 66                  |  |  |
| GR-8-PC-YEL                              | 12"                                          | 96"  | 2 |      | 89                  |  |  |
| GR-10-PC-YEL                             | 12"                                          | 120" | 3 |      | 112                 |  |  |
| GR-12-PC-YEL                             | 12"                                          | 144" | 3 |      | 133                 |  |  |
| GALVANIZED GUARD RAIL - CURVED RAILS 90° |                                              |      |   |      |                     |  |  |
| GR-4-CRV                                 | 12"                                          | 48"  | 2 | 30½" | 44                  |  |  |
| GR-6-CRV                                 | 12"                                          | 72"  | 2 | 46"  | 66                  |  |  |
| GR-10-CRV                                | 12"                                          | 120" | 3 | 75½" | 112                 |  |  |
| GR-12-CRV                                | 12"                                          | 144" | 3 | 91½" | 133                 |  |  |