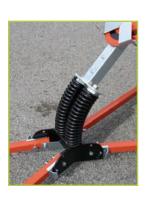

#### Twin Flex

NCHRP-350 tested and FHWA accepted.

Two stage aluminum mast holds rigid and roll-up signs 18" off the ground.

Dual vertical heavy duty steel coil springs for wind resistance.

Orange powder coated 42" steel legs.

Kick release system on legs allows for two postion leg height adjustment for uneven terrain.

Storage dimensions: 9" x 8" x 59". Weight: 40 lbs.

| Item #  | Description                              |
|---------|------------------------------------------|
| GAP-R&R | Stand with Rigid & Roll-Up Sign Brackets |