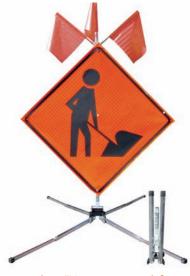

## Guardian™ Sign Stand for 30"-48" Roll-Ups

**NEW NON TIP SPRINGS.** 

Signs adjust 12"-18" above grade.

Folded 9"W x 9"D x 26"H. Weight: 22 lbs.

Legs adjust & telescope.

Flag holders available on request.

| Item #   | Description                     |
|----------|---------------------------------|
| GR-30/48 | Stand Assembly only             |
| FHRU     | 3-Flag Holder - sold separately |

Sign and flags not included.