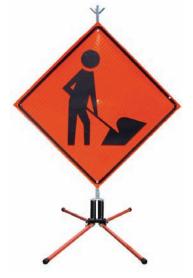

### Guardian<sup>™</sup> 48-5' Stand for Roll-Ups

Displays 30"-48" Roll-Up signs 60" off the ground.

Heavy duty construction all aluminum wall thickness .125.

Dual spring keeps the stand stable in high winds.

Folded 10¾"W x 7½"D x 81½"H. Weight: 37 lbs.

| ltem #  | Description         |
|---------|---------------------|
| GRR-485 | Stand Assembly only |

Sign and flags not included.