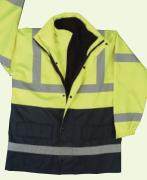

## **HIGH VISIBILITY WINTER WEAR**

Heavy duty zipper front with snap storm ap Attached hood that rolls into collar Two ap pockets with hook & loop closure Adjustable hook & loop cuffs 2"wide re ective silver stripes Size: S-5XL