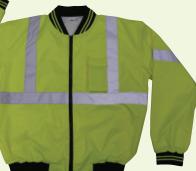

#### ANSI/ISEA 107-2004 Class 3 Light Weight Jacket

| ltem #      | Description                            |
|-------------|----------------------------------------|
| J3ANSI-WIND | Green with black trim & silver stripes |