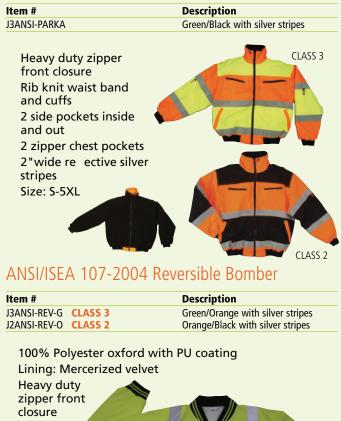

### ANSI/ISEA 107-2004 Class 3 Parka

Heavy duty zipper front closure Water repellant 2 side slash pockets 1 chest cell phone pocket Rib knit waist band & cuffs Size: S-5XL.

packed 12 pcs/case

#### ANSI/ISEA 107-2004 Class 3 Light Weight Jacket

| ltem #      | Description                            |
|-------------|----------------------------------------|
| J3ANSI-WIND | Green with black trim & silver stripes |