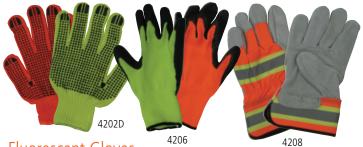

## Fluorescent Gloves

**4202D** Knit cotton/polyester gloves with black PVC dots on both sides.

**4206** Knit glove with coated palm. High visibility cotton/ polyester with knit liner and coated black latex palm.

**4208** High visibility uorescent orange glove with 3M Scotchlite Re ective Material and premium split cowhide with rubberized safety cuff. Provides excellent visibility in low light conditions.

| ltem #   | Description                           |
|----------|---------------------------------------|
| 4202     | Fluorescent Orange Knit - Plain       |
| 4202D    | Fluorescent Orange Knit - Dots        |
| 4202D/GN | Fluorescent Green Knit - Dots         |
| 4206     | Fluorescent Orange Knit - Coated Palm |
| 4206/GN  | Fluorescent Green Knit - Coated Palm  |
| 4208     | Fluorescent Orange Split Cowhide      |