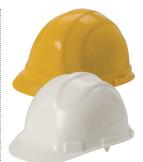

#### Hard Hats

High density polyethylene, low pro le for maximum protection and lightweight comfort. 4-point woven nylon webbing suspension with cushioned brow pad quickly absorbs perspiration. Rain trough channels away rain, snow and dirt. Exceeds OSHA, ANSI regulations and SEI certi ed. Universal accessory slots. Additional colors (30 min.), imprints available.

| ltem # | Description        |
|--------|--------------------|
| HH-Y   | Yellow             |
| HH-O   | Orange             |
| HH-W   | White              |
| HH-Y-R | Yellow with Rachet |
| HH-O-R | Orange with Rachet |