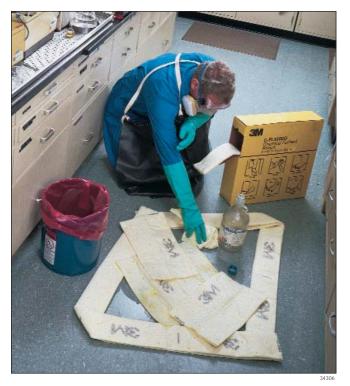

## 3M™ Chemical Sorbent Folded C-FL550DD, High Capacity

Folded sorbents are the easy-to-use solution for emergency response situations. That's because they're actually four sorbent configurations in one folded sorbent dispenser box. 3M Chemical Sorbent Folded also offers:

- Four sorbents in one. It can be used as a boom, pillow, pad, or roll, allowing you to stock just one product for emergency response.
- Perforations every 16 inches—allow you to select the length you need, so there will be less wasted sorbent.
- Made from chemically inert polypropylene material recommended for use with chemicals such as acids and bases as well as aqueous- or hydrocarbon-based fluids.
- Comes in a handy dispenser box for easy, on-site storage and improved response time.
- Uses 3M's high-capacity sorbent technology—increased fluid-holding capacity which means less sorbent is used and there's less sorbent waste for disposal.
- Includes directions for sorbent use right on the box.