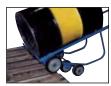

## Multi-Purpose Drum Truck/Cradle

One of the most versatile drum trucks in the industry. This innovative product allows the operator to easily tip back the truck in order to transport drums ergonomically on four wheels. Unit doubles as a drum cradle for storage and dispensing all in one. Top angle is 3 degrees when used as a Drum Cradle. This unique design also allows the operator to place drums and retrieve off of a pallet. Accommodates 55-gallon steel, plastic, or fiber drums. Rolls smoothly on (2) 8" x 2", and (4) 6" x 2" wheels. Standard with a wheeled undercarriage that positions the drum horizontally for drainage or storage. The drum height is 14¾" high and a drip pan is available. An integral self-storing bung wrench is standard. This attractive feature not only opens numerous drums, but helps to keep the drum snug on the truck. A convenient kickstand allows for upright storage. Powder coat finish.

| MODEL<br>Number | OVERALL SIZE<br>(W x L x H) | CAPACITY<br>(POUNDS) | WHEEL<br>Type  | NET WT.<br>(POUNDS) |
|-----------------|-----------------------------|----------------------|----------------|---------------------|
| RDBT-MR         | 21" x 58" x 20"             | 1,000                | MOLD-ON-RUBBER | 70                  |
| RDBT-SS         | 21" x 58" x 20"             | 1,000                | STEEL          | 72                  |
| RDBT-PO         | 21" x 58" x 20"             | 1,000                | POLYOLEFIN     | 70                  |
| RDBT-PAN        | OPTIONAL DRIP PAN           |                      |                | 2                   |