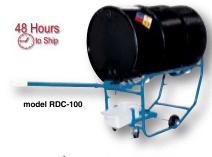

## **Revolving Drum Carts**

These carts are designed to rotate 55-gallon drums from the vertical position to the horizontal position so their contents may be emptied. Simple one-person operation. Steel construction. Powder coat finish.

*Model RDC-100* is equipped with rollers for mixing. Includes a built in drip pan to provide a clean safe work floor. Rolls on two 3" swivel casters and two 5" rigid casters.

 $\it Model RDC-60$  ships knockdown via parcel carrier for lower shipping costs.  $\it 21/2$ " x  $\it 11/4$ " cast aluminum wheels.

| MODEL<br>Number | DESCRIPTION     | OVERALL SIZE<br>(W x L x H) | CAPACITY<br>(Pounds) | NET WT.<br>(POUNDS) |
|-----------------|-----------------|-----------------------------|----------------------|---------------------|
| RDC-100®        | CART/ DISPENSER | 21" x 37" x 25"             | 1,000                | 60                  |
| RDC-60          | DRUM DISPENSER  | 20" x 35" x 17"             | 600                  | 33/UPS              |