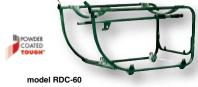

## **Revolving Drum Carts**

These carts are designed to rotate 55-gallon drums from the vertical position to the horizontal position so their contents may be emptied. Simple one-person operation. Steel construction. Powder coat finish.

*Model RDC-100* is equipped with rollers for mixing. Includes a built in drip pan to provide a clean safe work floor. Rolls on two 3" swivel casters and two 5" rigid casters.

 $\it Model RDC-60$  ships knockdown via parcel carrier for lower shipping costs.  $\it 21/2$ " x  $\it 11/4$ " cast aluminum wheels.

| MODEL<br>Number | DESCRIPTION     | OVERALL SIZE<br>(W x L x H) | CAPACITY<br>(Pounds) | NET WT.<br>(POUNDS) |
|-----------------|-----------------|-----------------------------|----------------------|---------------------|
| RDC-100®        | CART/ DISPENSER | 21" x 37" x 25"             | 1,000                | 60                  |
| RDC-60          | DRUM DISPENSER  | 20" x 35" x 17"             | 600                  | 33/UPS              |