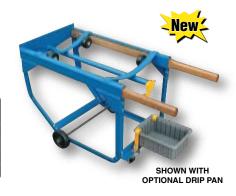

## **Deluxe Rotating Drum Carts**

Practical design is easy to operate and features a capacity of 1,000 pounds. Includes two rigid and two swivel casters. Two retractable wooden handles included for easy operation. Steel handle enables operator to hold drum during tipping operation and includes a built-in bung nut wrench as a bonus. Rugged steel construction with painted finish. Assembly required.

| MODEL<br>Number | CAPACITY<br>(POUNDS) | WHEEL<br>SIZE | WHEEL<br>Type | NET WT.<br>(POUNDS) |
|-----------------|----------------------|---------------|---------------|---------------------|
| RDC-1000-5PU    | 1,000                | 5"            | POLY-ON-STEEL | 58                  |
| RDC-1000-5PO    | 1,000                | 5"            | POLYOLEFIN    | 58                  |
| RDC-1000-5SS    | 1,000                | 5"            | STEEL         | 60                  |
| RDC-1000-DPN    | OPTIONAL DRIP PAN    |               |               | 2                   |