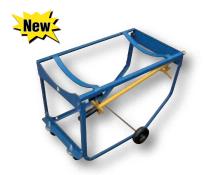

## **Revolving Drum Carts**

These carts are designed to rotate 55-gallon drums from the vertical position to the horizontal position so their contents may be emptied. Simple one-person operation. Steel construction. Powder coat finish.

*Model RDC-100* is equipped with rollers for mixing. Includes a built in drip pan to provide a clean safe work floor. Rolls on two 3" swivel casters and two 5" rigid casters.

 $\it Model RDC-60$  ships knockdown via parcel carrier for lower shipping costs.  $\it 21/2$ " x  $\it 11/4$ " cast aluminum wheels.

| MODEL<br>Number | DESCRIPTION     | OVERALL SIZE<br>(W x L x H) | CAPACITY<br>(Pounds) | NET WT.<br>(POUNDS) |
|-----------------|-----------------|-----------------------------|----------------------|---------------------|
| RDC-100®        | CART/ DISPENSER | 21" x 37" x 25"             | 1,000                | 60                  |
| RDC-60          | DRUM DISPENSER  | 20" x 35" x 17"             | 600                  | 33/UPS              |