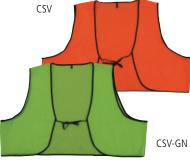

g excellent visibility. The soft mesh not only provides T-shirtlike comfort but is also easy to fold up for storage while not in use. Both vests are economically priced and are kept in stock for immediate delivery. Available in sizes Regular, XL, 2XL, 3XL, 4XL, 5XL.



| ltem #      | Description                               |
|-------------|-------------------------------------------|
| SVSOF       | Orange Soft Mesh - Orange                 |
| SVSOF-GN    | Green Soft Mesh - Green                   |
| SVSOF-LY    | Orange Soft Mesh with 3/4" Yellow Stripes |
| SVSOF-LY-GN | Green Soft Mesh with 3/4" Yellow Stripes  |
| SVSOF-SI    | Orange Soft Mesh with 3/4" Silver Stripes |
| SVSOF-SI-GN | Green Soft Mesh with 3/4" Silver Stripes  |

When ordering, please specify size - SVSOF-2XL.



#### **Disposable Safety Vest**



Orange CSV-GN Green



#### Poly/Cotton T-Shirts

Bright color and comfort provides added safety. Machine washable and dryable. Sizes: S, M, L, XL, 2XL, 3XL, 4XL, 5XL.

| ltem # | Description |  |
|--------|-------------|--|
| OPS    | Orange      |  |
| OPS-GN | Green       |  |

#### ANSI/ISEA 107-2004 CLASS 2 POLY/COTTON T-SHIRTS

3M Scotchlite Re ective Material silver stripes meet ANSI speci cations. Sizes: S, M, L, XL, 2XL, 3XL, 4XL, 5XL.

| ltem #            | Description                |
|-------------------|----------------------------|
| T-ANSI-OPS        | Orange with silver stripes |
| T-ANSI-OPS-GN     | Green with silver stripes  |
| AND 1 1 1 10 10 1 |                            |

When ordering, please specify size - OPS-P-2XL.



#### U