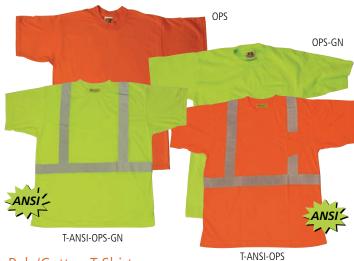

#### Poly/Cotton T-Shirts

Bright color and comfort provides added safety. Machine washable and dryable. Sizes: S, M, L, XL, 2XL, 3XL, 4XL, 5XL.

| ltem # | Description |  |
|--------|-------------|--|
| OPS    | Orange      |  |
| OPS-GN | Green       |  |

#### ANSI/ISEA 107-2004 CLASS 2 POLY/COTTON T-SHIRTS

3M Scotchlite Re ective Material silver stripes meet ANSI speci cations. Sizes: S, M, L, XL, 2XL, 3XL, 4XL, 5XL.

| ltem #            | Description                |
|-------------------|----------------------------|
| T-ANSI-OPS        | Orange with silver stripes |
| T-ANSI-OPS-GN     | Green with silver stripes  |
| AND 1 1 1 10 10 1 |                            |