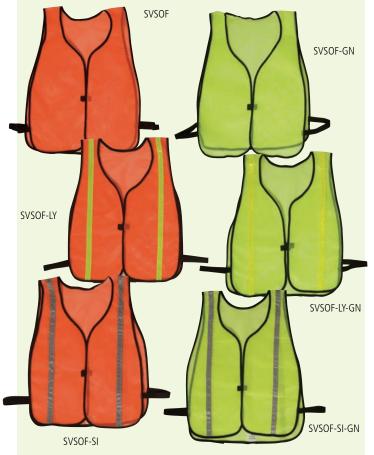

## SOFT MESH MATERIAL SAFVEST®

The models SVSOF and SVSOF-LY are made of Fluorescent polyester material. The re ective material is made from 3M Scotchlite Re ective Material. Both vests are very popular. They are extremely comfortable while providing excellent visibility. The soft mesh not only provides T-shirtlike comfort but is also easy to fold up for storage while not in use. Both vests are economically priced and are kept in stock for immediate delivery. Available in sizes Regular, XL, 2XL, 3XL, 4XL, 5XL.

| ltem #      | Description                               |
|-------------|-------------------------------------------|
| SVSOF       | Orange Soft Mesh - Orange                 |
| SVSOF-GN    | Green Soft Mesh - Green                   |
| SVSOF-LY    | Orange Soft Mesh with 3/4" Yellow Stripes |
| SVSOF-LY-GN | Green Soft Mesh with 3/4" Yellow Stripes  |
| SVSOF-SI    | Orange Soft Mesh with 3/4" Silver Stripes |
| SVSOF-SI-GN | Green Soft Mesh with 3/4" Silver Stripes  |

When ordering, please specify size - SVSOF-2XL.