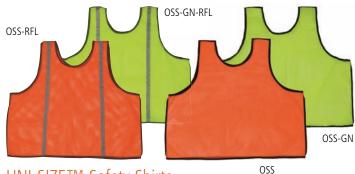

#### UNI-SIZE<sup>™</sup> Safety Shirts

Soft cool open mesh one size ts all. Ideal for summer and ts over heavy winter outerwear.

| ltem #     | Description                                                                            |
|------------|----------------------------------------------------------------------------------------|
| OSS        | Orange                                                                                 |
| OSS-GN     | Green                                                                                  |
| OSS-RFL    | Orange with 3M <sup>™</sup> Scotchlite <sup>™</sup> Reflective Material Silver Stripes |
| OSS-GN-RFL | Green with 3M <sup>™</sup> Scotchlite <sup>™</sup> Reflective Material Silver Stripes  |
|            | Cuclists/laggars Safuast®                                                              |