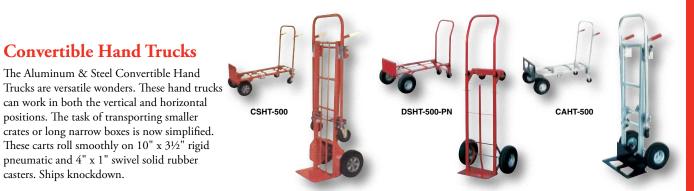

## Site Cart/Truck

casters. Ships knockdown.

This large cart with big wheels works great to move items around in rough terrain. Landscaping is easier due to the oversized nose plate (holds scrub balls for transport). The pneumatic wheels are 16" x 4½". Welded steel construction with powder coat yellow finish.

SPHT-600S-IND

APHT-500A

SPHT-500-HD-SS Stainless Steel

SITE-C Site Cart / Truck

|                | MODEL<br>NUMBER | DESCRIPTION | NOSE PLATE<br>(W x D) | CAPACITY<br>(POUNDS) | OVERALL SIZE<br>(W x D x H) | NET WT.<br>(POUNDS) |
|----------------|-----------------|-------------|-----------------------|----------------------|-----------------------------|---------------------|
| HAND TRUCK     | CAHT-500®       | ALUMINUM    | 17¾" x 7¾"            | 500                  | 20" x 20" x 54"             | 41                  |
| PLATFORM TRUCK |                 |             |                       | 650                  | 20" x 49" x 41"             |                     |
| HAND TRUCK     | DSHT-500-PN     | STEEL       | 13¾" x 7½"            | 500                  | 22" x 19" x 49"             | 61                  |
| PLATFORM TRUCK |                 |             |                       | 500                  | 22" x 42" x 36"             |                     |
| HAND TRUCK     | CSHT-500        | STEEL       | 10¼" x 7½"            | 600                  | 19½" x 20" x 57¾"           | 69                  |
| PLATFORM TRUCK |                 |             |                       | 650                  | 19½" x 42" x 37"            |                     |