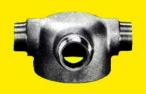

# TWO-WAY MALE OUTLETS

| Inlet Location |                 | Inlet Size       | Outlet Size                          |
|----------------|-----------------|------------------|--------------------------------------|
| Back Model No. | Angle Model No. | in.<br>cm        | in.<br>cm                            |
| 5871           | 5876            | 4<br>10.2        | 2 <sup>1</sup> / <sub>2</sub><br>6.4 |
| 5872           | 5877            | 6<br>15.2        | 2 <sup>1</sup> / <sub>2</sub><br>6.4 |
| 5873           | 5878            | 4<br>10.2        | 3<br>7.6                             |
| 5874           | 5879            | 6<br><i>15.2</i> | 3<br>7.6                             |