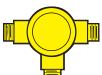

# TWO-WAY MALE OUTLETS

| Inlet Location |                 | Inlet Size       | Outlet Size                          |
|----------------|-----------------|------------------|--------------------------------------|
| Back Model No. | Angle Model No. | in.<br>cm        | in.<br>cm                            |
| 5871           | 5876            | 4<br>10.2        | 2 <sup>1</sup> / <sub>2</sub><br>6.4 |
| 5872           | 5877            | 6<br>15.2        | 2 <sup>1</sup> / <sub>2</sub><br>6.4 |
| 5873           | 5878            | 4<br>10.2        | 3<br>7.6                             |
| 5874           | 5879            | 6<br><i>15.2</i> | 3<br>7.6                             |