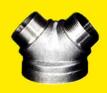

# TWO-WAY MALE OUTLETS

| Inlet Location |                 | Inlet Size       | Outlet Size                          |
|----------------|-----------------|------------------|--------------------------------------|
| Back Model No. | Angle Model No. | in.<br>cm        | in.<br>cm                            |
| 5871           | 5876            | 4<br>10.2        | 2 <sup>1</sup> / <sub>2</sub><br>6.4 |
| 5872           | 5877            | 6<br>15.2        | 2 <sup>1</sup> / <sub>2</sub><br>6.4 |
| 5873           | 5878            | 4<br>10.2        | 3<br>7.6                             |
| 5874           | 5879            | 6<br><i>15.2</i> | 3<br>7.6                             |