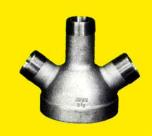

# THREE-WAY MALE OUTLETS

Model 5886-5889 . . . . . Angle Inlet

| Inlet Location |                 | Inlet Size | Outlet Size                          |
|----------------|-----------------|------------|--------------------------------------|
| Back Model No. | Angle Model No. | in.<br>cm  | in.<br>cm                            |
| 5881           | 5886            | 4<br>10.2  | 2 <sup>1</sup> / <sub>2</sub><br>6.4 |
| 5882           | 5887            | 6<br>15.2  | 2 <sup>1</sup> / <sub>2</sub><br>6.4 |
| 5883           | 5888            | 4<br>10.2  | 3<br>7.6                             |
| 5884           | 5889            | 6<br>15.2  | 3<br>7.6                             |

# THREE-WAY FEMALE OUTLETS

5871-5874

5876-5879

5881-5884

5886-5889

5890 & 5892