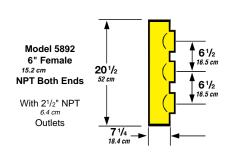

# THREE-WAY FEMALE OUTLETS

5871-5874

5876-5879

5881-5884

5886-5889

5890 & 5892