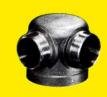

# THREE-WAY MALE OUTLETS

Model 5886-5889 . . . . . Angle Inlet

| Inlet Location |                 | Inlet Size | Outlet Size                          |
|----------------|-----------------|------------|--------------------------------------|
| Back Model No. | Angle Model No. | in.<br>cm  | in.<br>cm                            |
| 5881           | 5886            | 4<br>10.2  | 2 <sup>1</sup> / <sub>2</sub><br>6.4 |
| 5882           | 5887            | 6<br>15.2  | 2 <sup>1</sup> / <sub>2</sub><br>6.4 |
| 5883           | 5888            | 4<br>10.2  | 3<br>7.6                             |
| 5884           | 5889            | 6<br>15.2  | 3<br>7.6                             |