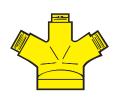

# THREE-WAY MALE OUTLETS

Model 5886-5889 . . . . . Angle Inlet

| Inlet Location |                 | Inlet Size | Outlet Size                          |
|----------------|-----------------|------------|--------------------------------------|
| Back Model No. | Angle Model No. | in.<br>cm  | in.<br>cm                            |
| 5881           | 5886            | 4<br>10.2  | 2 <sup>1</sup> / <sub>2</sub><br>6.4 |
| 5882           | 5887            | 6<br>15.2  | 2 <sup>1</sup> / <sub>2</sub><br>6.4 |
| 5883           | 5888            | 4<br>10.2  | 3<br>7.6                             |
| 5884           | 5889            | 6<br>15.2  | 3<br>7.6                             |