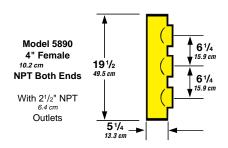

# THREE-WAY FEMALE OUTLETS

5871-5874

5876-5879

5881-5884

5886-5889

5890 & 5892