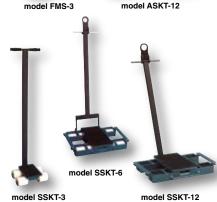

# **Machinery Skates**

These skates are designed to move heavy equipment and machinery. Nylon wheels are strong and will not mark floors. The top of each skate includes a rubber surface for extra grip. Steel construction with handle to carry and position. Three styles to choose from.

*Fixed:* Dolly size is nonadjustable and wheels are rigid. Designed primarily for moving in straight lines. *Adjustable:* Includes two dollies connected with a slider bar to form one larger dolly. Slider bar allows for adjustable overall dolly width. Designed primarily for moving in straight lines.

Steerable: Each dolly includes a swivel top plate and a pulling bar to allow for easy maneuvering around turns and corners.

| MODEL<br>NUMBER            | ROLLER<br>Material          | NUMBER<br>Of Rollers | OVERALL SIZE<br>(L x W x H) | CAPACITY<br>(TONS) | NET WT.<br>(LBS.) |  |
|----------------------------|-----------------------------|----------------------|-----------------------------|--------------------|-------------------|--|
| FIXED MACHINE              | RY SKATES                   |                      |                             |                    |                   |  |
| FMS-2.5                    | NYLON                       | 2                    | 81/4" x 4" x 4"             | 2.5                | 12                |  |
| FMS-3                      | NYLON                       | 4                    | 13" x 11¾" x 4¾"            | 3                  | 23                |  |
| FMS-6                      | NYLON                       | 6                    | 101/4" x 9" x 4"            | 6                  | 31                |  |
| ADJUSTABLE MA              | ADJUSTABLE MACHINERY SKATES |                      |                             |                    |                   |  |
| ASKT-6                     | NYLON                       | 8                    | 11¾" x 9¾" x 4½"            | 6                  | 71                |  |
| ASKT-12                    | NYLON                       | 12                   | 14" x 8¾" x 4½"             | 12                 | 88                |  |
| ASKT-24                    | STEEL                       | 16                   | 14" x 8¾" x 4½"             | 24                 | 151               |  |
| STEERABLE MACHINERY SKATES |                             |                      |                             |                    |                   |  |
| SSKT-3                     | NYLON                       | 4                    | 121/4" x 10" x 4"           | 3                  | 38                |  |
| SSKT-6                     | NYLON                       | 8                    | 24¾" x 15¾" x 4½"           | 6                  | 120               |  |
| SSKT-12                    | STEEL                       | 8                    | 24¾" x 15¾" x 4½"           | 12                 | 168               |  |