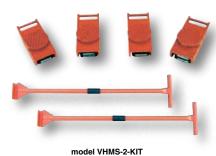

#### **MACHINE ROLLER KIT**

| MODEL<br>Number | DESCRIPTION                                        | NET WT.<br>(LBS.) |
|-----------------|----------------------------------------------------|-------------------|
|                 |                                                    | ,                 |
| VHMS-2-KIT      | INCLUDES: (4) VHMS-2 & (2) VHMH-36-1 STEERING BARS | 112               |

### **MACHINE ROLLER HANDLES**

| MODEL<br>Number | DESCRIPTION  | USE WITH     | HANDLE<br>Length | NET WT.<br>(LBS.) |
|-----------------|--------------|--------------|------------------|-------------------|
| VHMH-36-1       | STEERING BAR | VHMS-2       | 36"              | 7                 |
| VHMH-48-1       | STEERING BAR | VHMS-2       | 48"              | 8                 |
| VHMH-36-2       | STEERING BAR | VHMS-8/15/30 | 36"              | 7                 |
| VHMH-48-2       | STEERING BAR | VHMS-8/15/30 | 48"              | 8                 |
| VHMH-TB-2       | TURNING BAR  | VHMS-8/15/30 | 36"              | 18                |