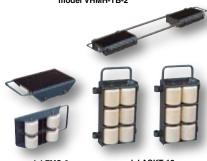

## Steel Machine Rollers & Accessories

Made of high-strength annealed ductile iron, these Steel Machine Rollers have swivel tops that rotate 360° on chrome steel ball bearings to allow for easier turning. The rollers form a "tank track" to revolve around a center load bearing plate in the frame to provide maximum maneuverability. The weight of the load is transferred directly from the load bearing plate to the rollers, eliminating axle friction and requiring less power to start and move. A spring loaded locking mechanism on the swivel tops, except on model VHMS-2, can be engaged in detents at 45° intervals. These units are virtually maintenance free. Steering bars split in two and connect with sleeve for easy storage.

#### **MACHINE ROLLERS**

| WACHINE HOLL    |                      |                   |                      |                |                   |
|-----------------|----------------------|-------------------|----------------------|----------------|-------------------|
| MODEL<br>NUMBER | BODY SIZE<br>(W x L) | OVERALL<br>Height | CAPACITY<br>(Pounds) | TYPE<br>OF TOP | NET WT.<br>(LBS.) |
| VHMS-2          | 31/4" x 8"           | 31/2"             | 2,000                | RIGID          | 12                |
| VHMS-8          | 5½" x 10"            | 5"                | 8,000                | SWIVEL         | 37                |
| VHMS-15         | 5¾" x 10½"           | 5"                | 15,000               | SWIVEL         | 40                |
| VHMS-30         | 6½" x 12¾"           | 5"                | 30,000               | SWIVEL         | 62                |

### **MACHINE ROLLER HANDLES**

| MODEL<br>Number | DESCRIPTION  | USE WITH     | HANDLE<br>Length | NET WT.<br>(LBS.) |
|-----------------|--------------|--------------|------------------|-------------------|
| VHMH-36-1       | STEERING BAR | VHMS-2       | 36"              | 7                 |
| VHMH-48-1       | STEERING BAR | VHMS-2       | 48"              | 8                 |
| VHMH-36-2       | STEERING BAR | VHMS-8/15/30 | 36"              | 7                 |
| VHMH-48-2       | STEERING BAR | VHMS-8/15/30 | 48"              | 8                 |
| VHMH-TB-2       | TURNING BAR  | VHMS-8/15/30 | 36"              | 18                |