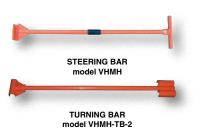

### **MACHINE ROLLER HANDLES**

| MODEL<br>Number | DESCRIPTION  | USE WITH     | HANDLE<br>Length | NET WT.<br>(LBS.) |
|-----------------|--------------|--------------|------------------|-------------------|
| VHMH-36-1       | STEERING BAR | VHMS-2       | 36"              | 7                 |
| VHMH-48-1       | STEERING BAR | VHMS-2       | 48"              | 8                 |
| VHMH-36-2       | STEERING BAR | VHMS-8/15/30 | 36"              | 7                 |
| VHMH-48-2       | STEERING BAR | VHMS-8/15/30 | 48"              | 8                 |
| VHMH-TB-2       | TURNING BAR  | VHMS-8/15/30 | 36"              | 18                |