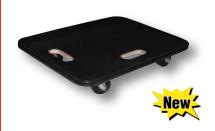

## **Fiberwood Dollies**

Fiberwood construction dollies feature a rubber padded surface and two hand holes to carry the unit. The PVC edge strip protects walls from scrapes. Units roll on four swivel wheels which are non-marring and oil-resistant.

| MODEL<br>Number | DECK SIZE<br>(W x L) | DECK<br>HEIGHT | CAPACITY<br>(POUNDS) | CASTER<br>Size / Type | NET WT.<br>(LBS.) |
|-----------------|----------------------|----------------|----------------------|-----------------------|-------------------|
| FWD-1824-3R     | 18" x 24"            | 5"             | 800                  | 3" RUBBER             | 16                |
| FWD-1836-3R     | 18" x 36"            | 5"             | 700                  | 3" RUBBER             | 18                |
| FWD-2436-3R     | 24" x 36"            | 5"             | 600                  | 3" RUBBER             | 21                |
| FWD-2436-4PP    | 24" x 36"            | 5½"            | 600                  | 4" PP*                | 22                |