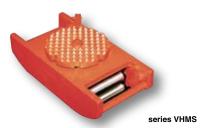

## Steel Machine Rollers & Accessories

Made of high-strength annealed ductile iron, these Steel Machine Rollers have swivel tops that rotate 360° on chrome steel ball bearings to allow for easier turning. The rollers form a "tank track" to revolve around a center load bearing plate in the frame to provide maximum maneuverability. The weight of the load is transferred directly from the load bearing plate to the rollers, eliminating axle friction and requiring less power to start and move. A spring loaded locking mechanism on the swivel tops, except on model VHMS-2, can be engaged in detents at 45° intervals. These units are virtually maintenance free. Steering bars split in two and connect with sleeve for easy storage.

#### **MACHINE ROLLERS**

| WACHINE HOLL    |                      |                   |                      |                |                   |
|-----------------|----------------------|-------------------|----------------------|----------------|-------------------|
| MODEL<br>NUMBER | BODY SIZE<br>(W x L) | OVERALL<br>Height | CAPACITY<br>(Pounds) | TYPE<br>OF TOP | NET WT.<br>(LBS.) |
| VHMS-2          | 31/4" x 8"           | 31/2"             | 2,000                | RIGID          | 12                |
| VHMS-8          | 5½" x 10"            | 5"                | 8,000                | SWIVEL         | 37                |
| VHMS-15         | 5¾" x 10½"           | 5"                | 15,000               | SWIVEL         | 40                |
| VHMS-30         | 6½" x 12¾"           | 5"                | 30,000               | SWIVEL         | 62                |