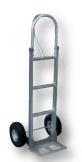

## **Deluxe Aluminum Hand Trucks**

Maximize control for different types of loads. These hand trucks can transport boxes wherever they are needed. Transport loads smoothly and evenly over rough or uneven floors. 10" x 3½" pneumatic tires are standard on all hand trucks. 10" x 2½" industrial solid rubber tires also available. The convertible hand truck has 10" x 3½" pneumatic tires and 5" x 1¼" poly-on-steel swivel casters. Optional stair guides are available.

model ALUM-P

model ALUM-H

model ALUM-LOOF

model ALUM-LOOP-H

model ALUM-CONV

model ALUM-CONV-B

|                | MODEL<br>Number | DESCRIPTION | NOSE PLATE<br>(W x D) | CAPACITY<br>(Pounds) | OVERALL SIZE<br>(W x D x H) | NET WT.<br>(POUNDS) |
|----------------|-----------------|-------------|-----------------------|----------------------|-----------------------------|---------------------|
|                | ALUM-P          | "P" HANDLE  | 14" x 71/4"           | 500                  | 21" x 19" x 52½"            | 25                  |
|                | ALUM-H          | DUAL HANDLE | 14" x 71/4"           | 500                  | 21" x 19" x 52"             | 25                  |
|                | ALUM-LOOP       | LOOP HANDLE | 14" x 71/4"           | 500                  | 21" x 19" x 49"             | 27                  |
|                | ALUM-LOOP-H     | LOOP HANDLE | 12" x 10"             | 500                  | 21" x 22" x 49"             | 28                  |
| HAND TRUCK     | ALUM-CONV       | CONVERTIBLE | 18" x 71/4"           | 500                  | 20½" x 19" x 52"            | 40                  |
| PLATFORM TRUCK |                 |             |                       | 750                  | 47" x 20½" x 52"            |                     |
| HAND TRUCK     | ALUM-CONV-B     | CONVERTIBLE | 18" x 71/4"           | 500                  | 20½" x 19" x 61½"           | 40                  |
| PLATFORM TRUCK |                 |             |                       | 750                  | 57" x 20½" x 45½"           |                     |