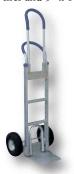

## **Deluxe Aluminum Hand Trucks**

Maximize control for different types of loads. These hand trucks can transport boxes wherever they are needed. Transport loads smoothly and evenly over rough or uneven floors. 10" x 3½" pneumatic tires are standard on all hand trucks. 10" x 2½" industrial solid rubber tires also available. The convertible hand truck has 10" x 3½" pneumatic tires and 5" x 1¼" poly-on-steel swivel casters. Optional stair guides are available.

model ALUM-P

model ALUM-H

model ALUM-LOOF

model ALUM-LOOP-H

model ALUM-CONV

model ALUM-CONV-B

|                | MODEL<br>Number | DESCRIPTION | NOSE PLATE<br>(W x D) | CAPACITY<br>(Pounds) | OVERALL SIZE<br>(W x D x H) | NET WT.<br>(POUNDS) |
|----------------|-----------------|-------------|-----------------------|----------------------|-----------------------------|---------------------|
|                | ALUM-P          | "P" HANDLE  | 14" x 71/4"           | 500                  | 21" x 19" x 52½"            | 25                  |
|                | ALUM-H          | DUAL HANDLE | 14" x 71/4"           | 500                  | 21" x 19" x 52"             | 25                  |
|                | ALUM-LOOP       | LOOP HANDLE | 14" x 71/4"           | 500                  | 21" x 19" x 49"             | 27                  |
|                | ALUM-LOOP-H     | LOOP HANDLE | 12" x 10"             | 500                  | 21" x 22" x 49"             | 28                  |
| HAND TRUCK     | ALUM-CONV       | CONVERTIBLE | 18" x 71/4"           | 500                  | 20½" x 19" x 52"            | 40                  |
| PLATFORM TRUCK |                 |             |                       | 750                  | 47" x 20½" x 52"            |                     |
| HAND TRUCK     | ALUM-CONV-B     | CONVERTIBLE | 18" x 71/4"           | 500                  | 20½" x 19" x 61½"           | 40                  |
| PLATFORM TRUCK |                 |             |                       | 750                  | 57" x 20½" x 45½"           |                     |