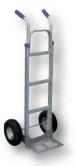

## **Deluxe Aluminum Hand Trucks**

Maximize control for different types of loads. These hand trucks can transport boxes wherever they are needed. Transport loads smoothly and evenly over rough or uneven floors. 10" x 3½" pneumatic tires are standard on all hand trucks. 10" x 2½" industrial solid rubber tires also available. The convertible hand truck has 10" x 3½" pneumatic tires and 5" x 1¼" poly-on-steel swivel casters. Optional stair guides are available.

model ALUM-P

model ALUM-H

model ALUM-LOOF

model ALUM-LOOP-H

model ALUM-CONV

model ALUM-CONV-B

|                | MODEL<br>Number | DESCRIPTION | NOSE PLATE<br>(W x D) | CAPACITY<br>(Pounds) | OVERALL SIZE<br>(W x D x H) | NET WT.<br>(POUNDS) |
|----------------|-----------------|-------------|-----------------------|----------------------|-----------------------------|---------------------|
|                | ALUM-P          | "P" HANDLE  | 14" x 71/4"           | 500                  | 21" x 19" x 52½"            | 25                  |
|                | ALUM-H          | DUAL HANDLE | 14" x 71/4"           | 500                  | 21" x 19" x 52"             | 25                  |
|                | ALUM-LOOP       | LOOP HANDLE | 14" x 71/4"           | 500                  | 21" x 19" x 49"             | 27                  |
|                | ALUM-LOOP-H     | LOOP HANDLE | 12" x 10"             | 500                  | 21" x 22" x 49"             | 28                  |
| HAND TRUCK     | ALUM-CONV       | CONVERTIBLE | 18" x 71/4"           | 500                  | 20½" x 19" x 52"            | 40                  |
| PLATFORM TRUCK |                 |             |                       | 750                  | 47" x 20½" x 52"            |                     |
| HAND TRUCK     | ALUM-CONV-B     | CONVERTIBLE | 18" x 71/4"           | 500                  | 20½" x 19" x 61½"           | 40                  |
| PLATFORM TRUCK |                 |             |                       | 750                  | 57" x 20½" x 45½"           |                     |