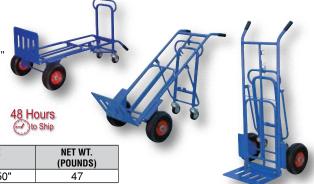

The High Back Aluminum Hand Truck with Push Out will transport tall heavy loads weighing up to 300 pounds from workstation to workstation. When the load has reached its final destination, the user simply pushes down on the back plate with their foot and the plate on the front of the unit will slide the load off. This feature reduces stress on the user's back. 8" x 1¾" semi-pneumatic wheels. Ships knockdown.

48 Hours

to Ship