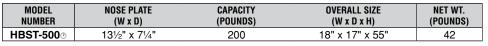

## **Aluminum Ergonomic Hand Truck**

Heavy-duty construction, yet lightweight aluminum design, provides superior control. This unit has knuckle guard handles, fold up nose plate, and curved back plate for transporting cylindrical objects. Transporting down stairs or steep hills is no problem with this unit. 10" x 3½" pneumatic wheels are standard. Ships knockdown.

| unit. 10 x 3½   | pneumatic wheels are s | tandard. Ships knockdown |                             |                     |
|-----------------|------------------------|--------------------------|-----------------------------|---------------------|
| MODEL<br>NUMBER | NOSE PLATE<br>(W x D)  | CAPACITY<br>(POUNDS)     | OVERALL SIZE<br>(W x D x H) | NET WT.<br>(POUNDS) |
| AMPC-500®       | 11" x 11"              | 350                      | 21" x 25" x 57½"            | 26                  |