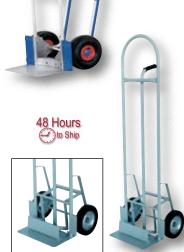

## **Aluminum Ergonomic Hand Truck**

Heavy-duty construction, yet lightweight aluminum design, provides superior control. This unit has knuckle guard handles, fold up nose plate, and curved back plate for transporting cylindrical objects. Transporting down stairs or steep hills is no problem with this unit. 10" x 3½" pneumatic wheels are standard. Ships knockdown.

| unit. 10 x 3½   | pneumatic wheels are s | tandard. Ships knockdown |                             |                     |
|-----------------|------------------------|--------------------------|-----------------------------|---------------------|
| MODEL<br>NUMBER | NOSE PLATE<br>(W x D)  | CAPACITY<br>(POUNDS)     | OVERALL SIZE<br>(W x D x H) | NET WT.<br>(POUNDS) |
| AMPC-500®       | 11" x 11"              | 350                      | 21" x 25" x 57½"            | 26                  |