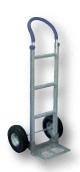

## **Deluxe Aluminum Hand Trucks**

Maximize control for different types of loads. These hand trucks can transport boxes wherever they are needed. Transport loads smoothly and evenly over rough or uneven floors. 10" x 3½" pneumatic tires are standard on all hand trucks. 10" x 2½" industrial solid rubber tires also available. The convertible hand truck has 10" x 3½" pneumatic tires and 5" x 1¼" poly-on-steel swivel casters. Optional stair guides are available.

model ALUM-P

model ALUM-H

model ALUM-LOOF

model ALUM-LOOP-H

model ALUM-CONV

model ALUM-CONV-B

|                | MODEL<br>Number | DESCRIPTION | NOSE PLATE<br>(W x D) | CAPACITY<br>(Pounds) | OVERALL SIZE<br>(W x D x H) | NET WT.<br>(POUNDS) |
|----------------|-----------------|-------------|-----------------------|----------------------|-----------------------------|---------------------|
|                | ALUM-P          | "P" HANDLE  | 14" x 71/4"           | 500                  | 21" x 19" x 52½"            | 25                  |
|                | ALUM-H          | DUAL HANDLE | 14" x 71/4"           | 500                  | 21" x 19" x 52"             | 25                  |
|                | ALUM-LOOP       | LOOP HANDLE | 14" x 71/4"           | 500                  | 21" x 19" x 49"             | 27                  |
|                | ALUM-LOOP-H     | LOOP HANDLE | 12" x 10"             | 500                  | 21" x 22" x 49"             | 28                  |
| HAND TRUCK     | ALUM-CONV       | CONVERTIBLE | 18" x 71/4"           | 500                  | 20½" x 19" x 52"            | 40                  |
| PLATFORM TRUCK |                 |             |                       | 750                  | 47" x 20½" x 52"            |                     |
| HAND TRUCK     | ALUM-CONV-B     | CONVERTIBLE | 18" x 71/4"           | 500                  | 20½" x 19" x 61½"           | 40                  |
| PLATFORM TRUCK |                 |             |                       | 750                  | 57" x 20½" x 45½"           |                     |