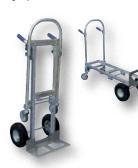

## **Deluxe Aluminum Hand Trucks**

Maximize control for different types of loads. These hand trucks can transport boxes wherever they are needed. Transport loads smoothly and evenly over rough or uneven floors. 10" x 3½" pneumatic tires are standard on all hand trucks. 10" x 2½" industrial solid rubber tires also available. The convertible hand truck has 10" x 3½" pneumatic tires and 5" x 1¼" poly-on-steel swivel casters. Optional stair guides are available.

model ALUM-P

model ALUM-H

model ALUM-LOOF

model ALUM-LOOP-H

model ALUM-CONV

model ALUM-CONV-B

|                | MODEL<br>Number | DESCRIPTION | NOSE PLATE<br>(W x D) | CAPACITY<br>(Pounds) | OVERALL SIZE<br>(W x D x H) | NET WT.<br>(POUNDS) |
|----------------|-----------------|-------------|-----------------------|----------------------|-----------------------------|---------------------|
|                | ALUM-P          | "P" HANDLE  | 14" x 71/4"           | 500                  | 21" x 19" x 52½"            | 25                  |
|                | ALUM-H          | DUAL HANDLE | 14" x 71/4"           | 500                  | 21" x 19" x 52"             | 25                  |
|                | ALUM-LOOP       | LOOP HANDLE | 14" x 71/4"           | 500                  | 21" x 19" x 49"             | 27                  |
|                | ALUM-LOOP-H     | LOOP HANDLE | 12" x 10"             | 500                  | 21" x 22" x 49"             | 28                  |
| HAND TRUCK     | ALUM-CONV       | CONVERTIBLE | 18" x 71/4"           | 500                  | 20½" x 19" x 52"            | 40                  |
| PLATFORM TRUCK |                 |             |                       | 750                  | 47" x 20½" x 52"            |                     |
| HAND TRUCK     | ALUM-CONV-B     | CONVERTIBLE | 18" x 71/4"           | 500                  | 20½" x 19" x 61½"           | 40                  |
| PLATFORM TRUCK |                 |             |                       | 750                  | 57" x 20½" x 45½"           |                     |

10" x 2½" SOLID RUBBER WHEELS, model ALUM-HR OPTIONAL STAIR GUIDES, model ALUM-SG