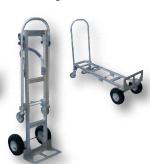

## Four Wheel Multi-Position Steel Hand Truck

This hand truck is great for uneven surfaces and outdoor work. Small 4" x 11/4" mold-on-rubber swivel casters are located at the back of the cart to stabilize loads and prevent tipping. The back casters will also transform the unit into a horizontal platform truck. The unit will lie back horizontally, the handle will release to a standard position, and now the cart is a platform truck. 10" x 31/2" pneumatic casters. Ships knockdown.

| MODEL    | NOSE PLATE   | CAPACITY | OVERALL SIZE     | NET WT.  |
|----------|--------------|----------|------------------|----------|
| Number   | (W x D)      | (Pounds) | (W x D x H)      | (POUNDS) |
| TWC-400® | 161/4" x 12" | 400      | 23¾" x 22" x 50" | 47       |