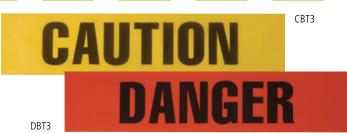

### Caution Barricade Tape

3" x 1000' 2-3 MIL Polyethylene bright yellow CAUTION or red DANGER Barricade Tape printed along entire roll. Great for temporary construction areas and traf c control. 12 rolls per case. Additional legends available.

| ltem #           | Description                       |  |
|------------------|-----------------------------------|--|
| Yellow – 2-3 MIL |                                   |  |
| СВТЗ             | CAUTION CAUTION                   |  |
| CBT3F            | FIRE LINE DO NOT CROSS            |  |
| CBT3M            | CAUTION MEN WORKING OVERHEAD      |  |
| CBT3P            | POLICE LINE DO NOT CROSS          |  |
| CBT3T            | CAUTION OPEN TRENCH               |  |
| CBT3U            | CAUTION UTILITY LINE BURIED BELOW |  |
| CBT3D            | CAUTION DO NOT ENTER              |  |
| CBT3N            | CRIME SCENE DO NOT CROSS          |  |
| CBT3CA           | CAUTION CONSTRUCTION AREA         |  |
| CBT3SH           | SHERIFF'S LINE DO NOT CROSS       |  |
| CBT3S            | CAUTION CUIDADO                   |  |
| CBT3CDNE/200     | CAUTION DO NOT ENTER (3" x 200')  |  |
| Red – 2-3 MIL    |                                   |  |
| DBT3             | DANGER DANGER                     |  |
| DBT3D            | DANGER DO NOT ENTER               |  |
| DBT3A            | DANGER ASBESTOS HAZARD            |  |