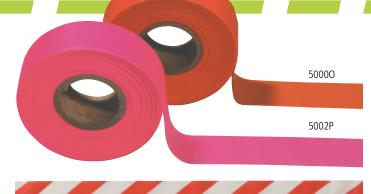

#### Surveyors' Plastic Flagging Tape

5001RW

## Easily identies trees, stakes, boundaries, dangerous areas, etc. 12 rolls per case.

| ltem # | Color                                                      | Dimensions                                 |
|--------|------------------------------------------------------------|--------------------------------------------|
| 5000   | Solid Colors: Blue, Yellow, Orange, Red, White             | 1¾₁₀" x 300 ft.                            |
| 5001   | Stripes: Blue/White, Orange/White, Red/White, Yellow/White | 1 <sup>3</sup> / <sub>16</sub> " x 300 ft. |
| 5002   | Glow Colors: Pink, Green, Orange, Red                      | 1¾₀" x 150 ft.                             |

When ordering, please specify color: 5000Y.

5000/5002: (B) Blue, (Y) Yellow, (O) Orange, (R) Red, (W) White, (P) Pink, (G) Green, 5001: (B/W) Blue/White, (O/W) Orange/White, (R/W) Red/White, (Y/W) Yellow/White