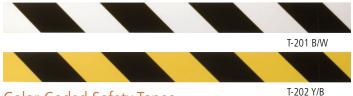

#### Color Coded Safety Tapes

1-202 1/E

These high quality pressure sensitive tapes will adhere to any reasonably clean surface.

| ltem #    | Color                            | Dimensions   |
|-----------|----------------------------------|--------------|
| T-201 B/W | Black/White                      | 2" x 36 yds. |
| T-202 Y/B | Yellow/Black                     | 2" x 36 yds. |
| T-203     | Red, Yellow, White, Black, Green | 2" x 36 yds. |
| T-302 Y/B | Yellow/Black                     | 3" x 36 yds. |

When ordering, please specify color: T-203-R.

(R) Red, (Y) Yellow, (W) White, (B) Black, (G) Green, (B/W) Black/White, (Y/B) Yellow/Black