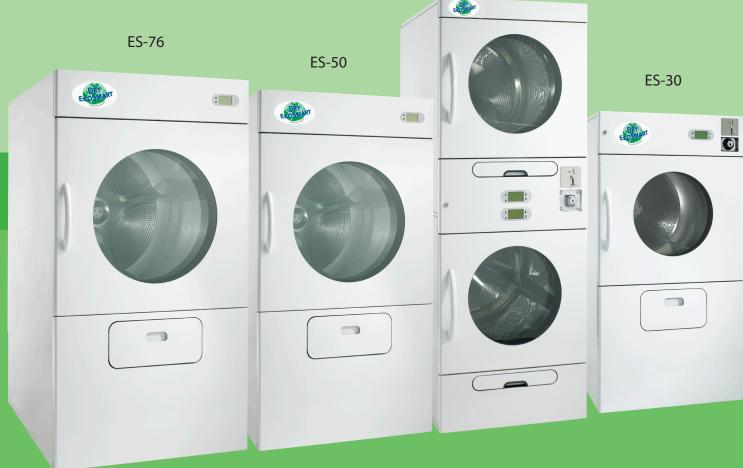

## **Features and Benefits**

- Available in four of the **most-popular sizes**
- 25% more energy-efficient than any other dryer on the market
- **Dries as fast** as competitive models
- **Dual-paned door** glass keeps heat in the basket
- Completely sealed basket won't let hot air escape
- 100% axial airflow moves heat through the load
- **Non-perforated ribs** and basket eliminate the hazards of screws tearing garments or damaging the dryer
- Auto-Dry residual moisture control ensures garments are dried to specs without costly overdrying
- Fully integrated steel pedestal eliminates need to purchase separate pedestals
- Stainless steel drum perfect for professional wet cleaning applications (standard on ES-30,
- ES-30/30, ES-31/31, and optional on ES-50, ES-76)
- Backwardly inclined blower won't clog with lint
- Self-diagnostic microprocessor controls for ease of use
- Lint tray is 300% larger for less frequent emptying (single-pocket dryers)
- Available in **different colors** (white front and sides standard, blue and black-and-white colors optional)
- Available with optional stainless steel cabinet