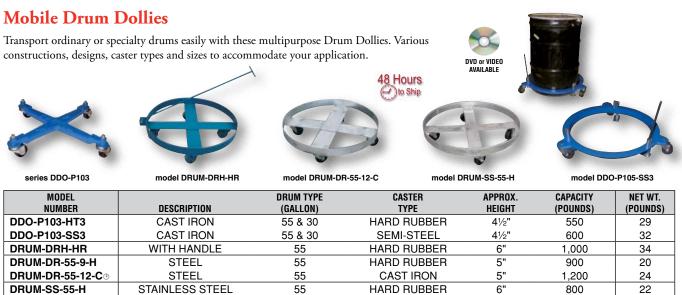

## **Multi-Purpose Dollies**

55

These multi-purpose dollies have a high polished bright zinc finish for corrosion resistance and (4)  $3" \ge 11/4"$  swivel casters. Each unit comes with a 4 foot long nylon pull strap that helps in transporting down aisles or over thresholds. Rubber-coated hook allows strap to hook on top of drum for storage

41/2"

57

750

**Quad Dolly**, *series DRUM-QUAD*, can transport a 5-gallon pail, 30 or 55-gallon drum or LP gas tank. Available with hard rubber or cast iron wheels.

Stainless Steel, model DRUM-QUAD-CS-SS, also available.

SEMI-STEEL

Tri Dolly, series DRUM-TRI, will transport 5-gallon pails, 30-gallon drums, or LP gas tank.

| MODEL<br>NUMBER  | DESCRIPTION        | CASTER<br>TYPE | CAPACITY<br>(POUNDS) | NET WT.<br>(POUNDS) |
|------------------|--------------------|----------------|----------------------|---------------------|
| DRUM-QUAD-H®     | BRIGHT ZINC FINISH | HARD RUBBER    | 900                  | 30                  |
| DRUM-QUAD-C⊛     | BRIGHT ZINC FINISH | CAST IRON      | 1,200                | 31                  |
| DRUM-QUAD-CS-SS® | STAINLESS STEEL    | HARD RUBBER    | 900                  | 30                  |
| DRUM-TRI-H®      | BRIGHT ZINC FINISH | HARD RUBBER    | 900                  | 30                  |
| DRUM-TRI-C®      | BRIGHT ZINC FINISH | CAST IRON      | 1,200                | 31                  |