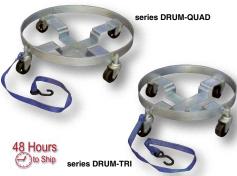

**The Octo Drum Dolly**, *model OCTO-55*, will transport 55-gallon drums weighing up to 2,000 pounds. Rolls on (8) 4" x 11/4" cast iron swivel casters for maximum stability.

Transport 55-gallon drums with the **Heavy-Duty Drum Dolly**, *model DRUM-HD*. With a capacity of 2,000 lbs., this dolly will transport your heavier drums from location to location. (4) 4" x 2" locking swivel phenolic casters with brakes standard.

model OCTO-55