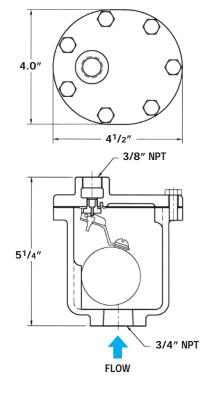

oat mechanism to operate properly. Isolation valves should be installed for ease of maintenance.





| MATERIALS      |                                |
|----------------|--------------------------------|
| Cover          | Cast Iron, ASTM A-126, Class B |
| Body           | Cast Iron, ASTM A-126, Class B |
| Gasket         | Grafoil                        |
| Seat Yoke      | Stainless Steel, Type 304      |
| Valve Seat     | Stainless Steel, Type 304      |
| Pivot Pin      | Stainless Steel, Type 304      |
| Valve Head     | EPDM (Viton optional)          |
| Lever          | Stainless Steel, Type 304      |
| Float          | Stainless Steel, Type 304      |
| Washer         | Stainless Steel, Type 304      |
| Screw & Washer | Stainless Steel, Type 304      |

#### **DIMENSIONS**