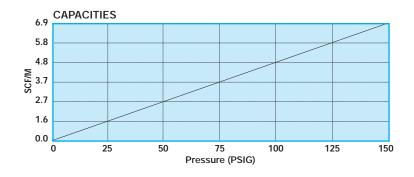

#### TYPICAL APPLICATION

The **AV813W** Air Eliminator is used for the removal of air and other gases from vessels or piping systems without allowing the contained liquid to escape.