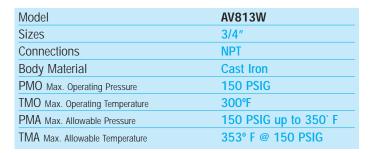

## SPECIALTY PRODUCTS

# AV813W

### Air Eliminator

Watson McDaniel reserves the right to change the designs and/or materials of its products without notice. ©2006 Watson McDaniel Company



#### TYPICAL APPLICATION

The **AV813W** Air Eliminator is used for the removal of air and other gases from vessels or piping systems without allowing the contained liquid to escape.

#### **HOW IT WORKS**

The valve and seat assembly inside the air eliminator is connected to a stainless steel float. When there is no liquid in the body of the air eliminator, the float will be in the down position allowing air or other gases in the vessel or piping system to escape. When liquid enters the body, it will lift the float and the valve will be closed off before any liquid can escape.

#### **FEATURES**

- Rugged cast iron housing
- Simple design for easy maintenance
- Stainless steel internals
- Viton Valve head for high temperatures & tight shut-off

#### SAMPLE SPECIFICATION

Air Eliminator