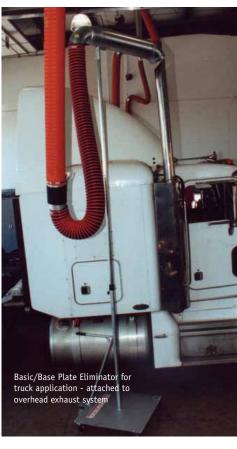

## **ELIMINATOR - BASIC/BASE PLATE**

• Base plate, telescoping mast, vertical stack nozzle with straight end or 45-degree end