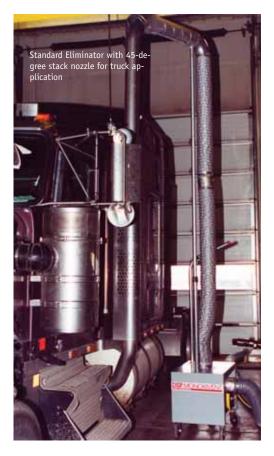

#### **ELIMINATOR - STANDARD**

• Standard base, small mast used for hose storage, telescoping mast, radial blade fan, discharge hose, vertical stack nozzle with straight end or 45-degree end, 45' electrical spring retractable reel, optional self-storing under-chassis tailpipe adapter