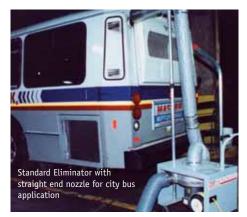

#### **ELIMINATOR - STANDARD**

• Standard base, small mast used for hose storage, telescoping mast, radial blade fan, discharge hose, vertical stack nozzle with straight end or 45-degree end, 45' electrical spring retractable reel, optional self-storing under-chassis tailpipe adapter