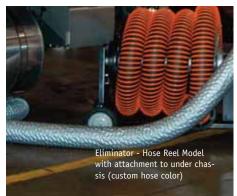

#### **ELIMINATOR - HOSE REEL**

• Extended base, reel used for discharge hose storage (up to 30' x 6" diameter hose), telescoping mast, radial blade fan, discharge hose, vertical stack nozzle with straight end or 45-degree end, 45' electrical spring retractable reel, optional self-storing under-chassis tailpipe adapter