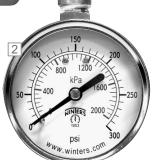

# **PET** Economy Test Gauge

2. Water Test Gauge

### **Description & Features:**

- Economical pressure gauge and valve body
  assembly used for pressure testing
- Bleed port and plated housing on the gas test assembly
- Swivel hose adaptor on the Water Test Gauge
- Black steel case
- Dual scale (PSI/kPa)
- ±3-2-3% accuracy
- CRN registered
- 1 year warranty

#### **Applications:**

Residential & commercial pressure testing of gas, air and water lines

| Specifications                 |                                                                                                           |  |  |
|--------------------------------|-----------------------------------------------------------------------------------------------------------|--|--|
| Dial                           | 2" (50 mm), 2.5" (63 mm) white aluminum with black and red markings                                       |  |  |
| Case                           | Steel painted black                                                                                       |  |  |
| Lens                           | Polycarbonate                                                                                             |  |  |
| Ring                           | Steel, painted black                                                                                      |  |  |
| Bourdon Tube                   | Phosphor bronze                                                                                           |  |  |
| Movement                       | Brass                                                                                                     |  |  |
| Pointer                        | Steel, painted black                                                                                      |  |  |
| Connection                     | Gas Test Gauge: <sup>3</sup> /4" FNPT<br>Water Test Gauge: <sup>3</sup> /4" female swivel hose connection |  |  |
| Maximum Pointer                | Available on Water Test Gauge only                                                                        |  |  |
| Welding                        | #50 tin solder                                                                                            |  |  |
| Ambient/Process<br>Temperature | -40°F to 150 °F (-40°C to 65°C)                                                                           |  |  |
| Gas Test                       | 40°F to 150 °F (-40°C to 65°C)                                                                            |  |  |
| Water Test                     | 32°F to 150 °F (0°C to 65°C)                                                                              |  |  |
| Working Pressure               | Maximum 75% of full scale value                                                                           |  |  |
| Accuracy                       | ±3-2-3% ANSI/ASME Grade B                                                                                 |  |  |
| Enclosure Rating               | IP52                                                                                                      |  |  |