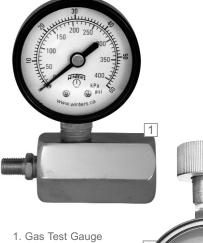

# **PET** Economy Test Gauge

2. Water Test Gauge

### **Description & Features:**

- Economical pressure gauge and valve body
  assembly used for pressure testing
- Bleed port and plated housing on the gas test assembly
- Swivel hose adaptor on the Water Test Gauge
- Black steel case
- Dual scale (PSI/kPa)
- ±3-2-3% accuracy
- CRN registered
- 1 year warranty

#### **Applications:**

Residential & commercial pressure testing of gas, air and water lines

| Specifications                 |                                                                                                           |  |  |
|--------------------------------|-----------------------------------------------------------------------------------------------------------|--|--|
| Dial                           | 2" (50 mm), 2.5" (63 mm) white aluminum with black and red markings                                       |  |  |
| Case                           | Steel painted black                                                                                       |  |  |
| Lens                           | Polycarbonate                                                                                             |  |  |
| Ring                           | Steel, painted black                                                                                      |  |  |
| Bourdon Tube                   | Phosphor bronze                                                                                           |  |  |
| Movement                       | Brass                                                                                                     |  |  |
| Pointer                        | Steel, painted black                                                                                      |  |  |
| Connection                     | Gas Test Gauge: <sup>3</sup> /4" FNPT<br>Water Test Gauge: <sup>3</sup> /4" female swivel hose connection |  |  |
| Maximum Pointer                | Available on Water Test Gauge only                                                                        |  |  |
| Welding                        | #50 tin solder                                                                                            |  |  |
| Ambient/Process<br>Temperature | -40°F to 150 °F (-40°C to 65°C)                                                                           |  |  |
| Gas Test                       | 40°F to 150 °F (-40°C to 65°C)                                                                            |  |  |
| Water Test                     | 32°F to 150 °F (0°C to 65°C)                                                                              |  |  |
| Working Pressure               | Maximum 75% of full scale value                                                                           |  |  |
| Accuracy                       | ±3-2-3% ANSI/ASME Grade B                                                                                 |  |  |
| Enclosure Rating               | IP52                                                                                                      |  |  |