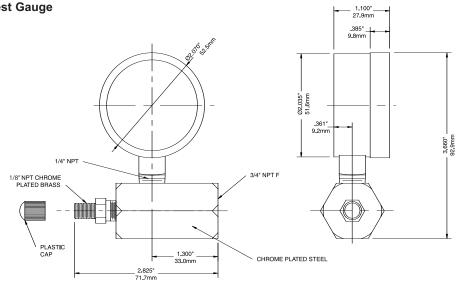

### 2" Gas Test Gauge

2.5" Water Test Gauge

#### **Applications:**

Residential & commercial pressure testing of gas, air and water lines

| Specifications                 |                                                                                                           |  |  |
|--------------------------------|-----------------------------------------------------------------------------------------------------------|--|--|
| Dial                           | 2" (50 mm), 2.5" (63 mm) white aluminum with black and red markings                                       |  |  |
| Case                           | Steel painted black                                                                                       |  |  |
| Lens                           | Polycarbonate                                                                                             |  |  |
| Ring                           | Steel, painted black                                                                                      |  |  |
| Bourdon Tube                   | Phosphor bronze                                                                                           |  |  |
| Movement                       | Brass                                                                                                     |  |  |
| Pointer                        | Steel, painted black                                                                                      |  |  |
| Connection                     | Gas Test Gauge: <sup>3</sup> /4" FNPT<br>Water Test Gauge: <sup>3</sup> /4" female swivel hose connection |  |  |
| Maximum Pointer                | Available on Water Test Gauge only                                                                        |  |  |
| Welding                        | #50 tin solder                                                                                            |  |  |
| Ambient/Process<br>Temperature | -40°F to 150 °F (-40°C to 65°C)                                                                           |  |  |
| Gas Test                       | 40°F to 150 °F (-40°C to 65°C)                                                                            |  |  |
| Water Test                     | 32°F to 150 °F (0°C to 65°C)                                                                              |  |  |
| Working Pressure               | Maximum 75% of full scale value                                                                           |  |  |
| Accuracy                       | ±3-2-3% ANSI/ASME Grade B                                                                                 |  |  |
| Enclosure Rating               | IP52                                                                                                      |  |  |