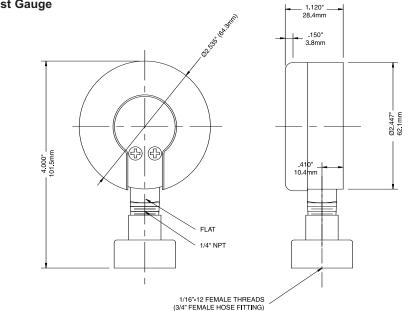

### 2" Gas Test Gauge

2.5" Water Test Gauge

#### **Applications:**

Residential & commercial pressure testing of gas, air and water lines

| Specifications                 |                                                                                                           |  |  |
|--------------------------------|-----------------------------------------------------------------------------------------------------------|--|--|
| Dial                           | 2" (50 mm), 2.5" (63 mm) white aluminum with black and red markings                                       |  |  |
| Case                           | Steel painted black                                                                                       |  |  |
| Lens                           | Polycarbonate                                                                                             |  |  |
| Ring                           | Steel, painted black                                                                                      |  |  |
| Bourdon Tube                   | Phosphor bronze                                                                                           |  |  |
| Movement                       | Brass                                                                                                     |  |  |
| Pointer                        | Steel, painted black                                                                                      |  |  |
| Connection                     | Gas Test Gauge: <sup>3</sup> /4" FNPT<br>Water Test Gauge: <sup>3</sup> /4" female swivel hose connection |  |  |
| Maximum Pointer                | Available on Water Test Gauge only                                                                        |  |  |
| Welding                        | #50 tin solder                                                                                            |  |  |
| Ambient/Process<br>Temperature | -40°F to 150 °F (-40°C to 65°C)                                                                           |  |  |
| Gas Test                       | 40°F to 150 °F (-40°C to 65°C)                                                                            |  |  |
| Water Test                     | 32°F to 150 °F (0°C to 65°C)                                                                              |  |  |
| Working Pressure               | Maximum 75% of full scale value                                                                           |  |  |
| Accuracy                       | ±3-2-3% ANSI/ASME Grade B                                                                                 |  |  |
| Enclosure Rating               | IP52                                                                                                      |  |  |