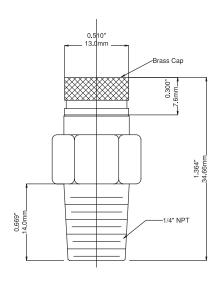

### **Applications:**

Mainly used in heating, ventilation and air conditioning industries

| Test Plugs | Gauge Adaptor |
|------------|---------------|
|            |               |

| Specifications Specification Specification Specification Specification Specification Specification Specification Specification |                      |  |
|--------------------------------------------------------------------------------------------------------------------------------------------------------------------------------------------------------------------------------------------------------------------------------------------------------------------------------------------------------------------------------------------------------------------------------------------------------------------------------------------------------------------------------------------------------------------------------------------------------------------------------------------------------------------------------------------------------------------------------------------------------------------------------------------------------------------------------------------------------------------------------------------------------------------------------------------------------------------------------------------------------------------------------------------------------------------------------------------------------------------------------------------------------------------------------------------------------------------------------------------------------------------------------------------------------------------------------------------------------------------------------------------------------------------------------------------------------------------------------------------------------------------------------------------------------------------------------------------------------------------------------------------------------------------------------------------------------------------------------------------------------------------------------------------------------------------------------------------------------------------------------------------------------------------------------------------------------------------------------------------------------------------------------------------------------------------------------------------------------------------------------|----------------------|--|
| Material/Body                                                                                                                                                                                                                                                                                                                                                                                                                                                                                                                                                                                                                                                                                                                                                                                                                                                                                                                                                                                                                                                                                                                                                                                                                                                                                                                                                                                                                                                                                                                                                                                                                                                                                                                                                                                                                                                                                                                                                                                                                                                                                                                  | Brass                |  |
| Diaphragm/Core                                                                                                                                                                                                                                                                                                                                                                                                                                                                                                                                                                                                                                                                                                                                                                                                                                                                                                                                                                                                                                                                                                                                                                                                                                                                                                                                                                                                                                                                                                                                                                                                                                                                                                                                                                                                                                                                                                                                                                                                                                                                                                                 | EPDM                 |  |
| Temperature Rating                                                                                                                                                                                                                                                                                                                                                                                                                                                                                                                                                                                                                                                                                                                                                                                                                                                                                                                                                                                                                                                                                                                                                                                                                                                                                                                                                                                                                                                                                                                                                                                                                                                                                                                                                                                                                                                                                                                                                                                                                                                                                                             | 350°F (176°C)        |  |
| Maximum Pressure Rating                                                                                                                                                                                                                                                                                                                                                                                                                                                                                                                                                                                                                                                                                                                                                                                                                                                                                                                                                                                                                                                                                                                                                                                                                                                                                                                                                                                                                                                                                                                                                                                                                                                                                                                                                                                                                                                                                                                                                                                                                                                                                                        | 1,000 psi (6895 kPa) |  |
| Connection                                                                                                                                                                                                                                                                                                                                                                                                                                                                                                                                                                                                                                                                                                                                                                                                                                                                                                                                                                                                                                                                                                                                                                                                                                                                                                                                                                                                                                                                                                                                                                                                                                                                                                                                                                                                                                                                                                                                                                                                                                                                                                                     | ¹¼" NPT or ¹½" NPT   |  |

## Order Codes (products in bold are normally in stock)

| Brass Test Plug          |        |  |
|--------------------------|--------|--|
| 1/4" NPT Connection Male | STP001 |  |
| 1/2" NPT Connection Male | STP002 |  |