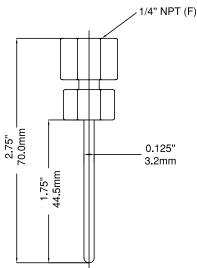

| Gauge Adaptor                   |        |  |
|---------------------------------|--------|--|
| 2.75 OAL x 1.75" x 0.125" probe | STP003 |  |
| 2.25 OAL x 1.75" x 0.125" probe | STP004 |  |

Note: Other sizes and materials available upon request

#### Gauge Adaptor 2.75"

0.5" Test Plug