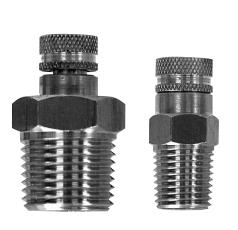

## Order Codes (products in bold are normally in stock)

| Brass Test Plug          |        |  |
|--------------------------|--------|--|
| 1/4" NPT Connection Male | STP001 |  |
| 1/2" NPT Connection Male | STP002 |  |

| Gauge Adaptor                   |        |  |
|---------------------------------|--------|--|
| 2.75 OAL x 1.75" x 0.125" probe | STP003 |  |
| 2.25 OAL x 1.75" x 0.125" probe | STP004 |  |

Note: Other sizes and materials available upon request