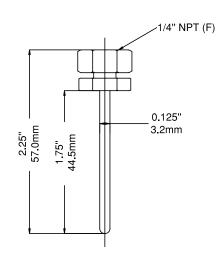

| Gauge Adaptor                   |        |  |
|---------------------------------|--------|--|
| 2.75 OAL x 1.75" x 0.125" probe | STP003 |  |
| 2.25 OAL x 1.75" x 0.125" probe | STP004 |  |

Note: Other sizes and materials available upon request

# **Test Plug**

Gauge Adaptor 2.25"

0.25" Test Plug