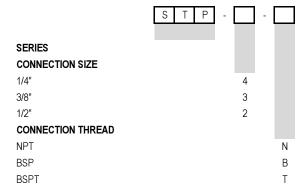

| ¹¼" NPT or ¹½" NPT   |  |

## Order Codes (products in bold are normally in stock)

| Brass Test Plug          |        |  |
|--------------------------|--------|--|
| 1/4" NPT Connection Male | STP001 |  |
| 1/2" NPT Connection Male | STP002 |  |

| Gauge Adaptor                   |        |  |
|---------------------------------|--------|--|
| 2.75 OAL x 1.75" x 0.125" probe | STP003 |  |
| 2.25 OAL x 1.75" x 0.125" probe | STP004 |  |

Note: Other sizes and materials available upon request

# **Test Plug**

Gauge Adaptor 2.25"



0.25" Test Plug

#### Gauge Adaptor 2.75"



0.5" Test Plug





## Series Number (for custom, non-standard product)