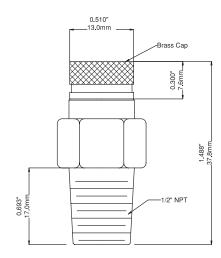

### **Applications:**

Mainly used in heating, ventilation and air conditioning industries

| Test Plugs | Gauge Adaptor |
|------------|---------------|
|            |               |

| Specifications Specification Specification Specification Specification Specification Specification Specification Specification |                      |  |
|--------------------------------------------------------------------------------------------------------------------------------------------------------------------------------------------------------------------------------------------------------------------------------------------------------------------------------------------------------------------------------------------------------------------------------------------------------------------------------------------------------------------------------------------------------------------------------------------------------------------------------------------------------------------------------------------------------------------------------------------------------------------------------------------------------------------------------------------------------------------------------------------------------------------------------------------------------------------------------------------------------------------------------------------------------------------------------------------------------------------------------------------------------------------------------------------------------------------------------------------------------------------------------------------------------------------------------------------------------------------------------------------------------------------------------------------------------------------------------------------------------------------------------------------------------------------------------------------------------------------------------------------------------------------------------------------------------------------------------------------------------------------------------------------------------------------------------------------------------------------------------------------------------------------------------------------------------------------------------------------------------------------------------------------------------------------------------------------------------------------------------|----------------------|--|
| Material/Body                                                                                                                                                                                                                                                                                                                                                                                                                                                                                                                                                                                                                                                                                                                                                                                                                                                                                                                                                                                                                                                                                                                                                                                                                                                                                                                                                                                                                                                                                                                                                                                                                                                                                                                                                                                                                                                                                                                                                                                                                                                                                                                  | Brass                |  |
| Diaphragm/Core                                                                                                                                                                                                                                                                                                                                                                                                                                                                                                                                                                                                                                                                                                                                                                                                                                                                                                                                                                                                                                                                                                                                                                                                                                                                                                                                                                                                                                                                                                                                                                                                                                                                                                                                                                                                                                                                                                                                                                                                                                                                                                                 | EPDM                 |  |
| Temperature Rating                                                                                                                                                                                                                                                                                                                                                                                                                                                                                                                                                                                                                                                                                                                                                                                                                                                                                                                                                                                                                                                                                                                                                                                                                                                                                                                                                                                                                                                                                                                                                                                                                                                                                                                                                                                                                                                                                                                                                                                                                                                                                                             | 350°F (176°C)        |  |
| Maximum Pressure Rating                                                                                                                                                                                                                                                                                                                                                                                                                                                                                                                                                                                                                                                                                                                                                                                                                                                                                                                                                                                                                                                                                                                                                                                                                                                                                                                                                                                                                                                                                                                                                                                                                                                                                                                                                                                                                                                                                                                                                                                                                                                                                                        | 1,000 psi (6895 kPa) |  |
| Connection                                                                                                                                                                                                                                                                                                                                                                                                                                                                                                                                                                                                                                                                                                                                                                                                                                                                                                                                                                                                                                                                                                                                                                                                                                                                                                                                                                                                                                                                                                                                                                                                                                                                                                                                                                                                                                                                                                                                                                                                                                                                                                                     | ¹¼" NPT or ¹½" NPT   |  |

## Order Codes (products in bold are normally in stock)

| Brass Test Plug          |        |  |
|--------------------------|--------|--|
| 1/4" NPT Connection Male | STP001 |  |
| 1/2" NPT Connection Male | STP002 |  |