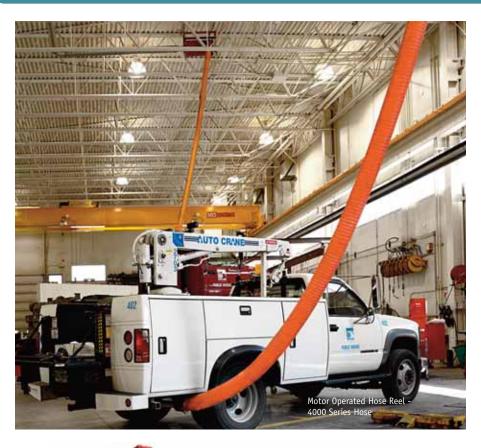

## **OVERVIEW:**

Monoxivent's Hose Reels are the premier solution for vehicle exhaust fume extraction. Hose Reels offer a convenient and efficient method for extracting harmful emissions from all types of service areas. A variety of tailpipe adapters attach to all types of vehicles. Hose Reels are either Motor Operated or Manual Spring Retractable. The Reels are offered in standard 4-, 5-, 6-, and 8-inch hose diameters. The Reels are supplied completely assembled and ready for installation. The Reels may be connected with ductwork to a central exhaust system or each reel may be supplied with a direct mount fan.

## **BENEFITS:**

 Easy storage and retraction of hose, while competitively priced - motor reel controlled with standard wall-mount switch or optional hanging pendant switch; Wireless radio remote control also available

# **APPLICATIONS:**

 Auto Dealerships, Motorcycle Shops, Light Equipment Repair, Garage Settings, High Ceiling/Bay Applications, Any indoor location where internal combustion engines are run