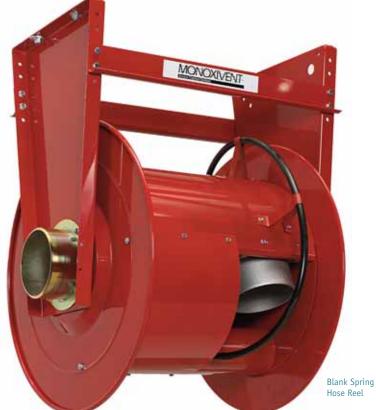

## **OVERVIEW:**

Monoxivent's Hose Reels are the premier solution for vehicle exhaust fume extraction. Hose Reels offer a convenient and efficient method for extracting harmful emissions from all types of service areas. A variety of tailpipe adapters attach to all types of vehicles. Hose Reels are either Motor Operated or Manual Spring Retractable. The Reels are offered in standard 4-, 5-, 6-, and 8-inch hose diameters. The Reels are supplied completely assembled and ready for installation. The Reels may be connected with ductwork to a central exhaust system or each reel may be supplied with a direct mount fan.

#### **FEATURES:**

- Spring- or Motor-Operated Hose Reels
- 4", 5", 6", 8" high-temperature silicone nomex or medium-temperature polyester hose standard
- A variety of other hose options are available for special applications