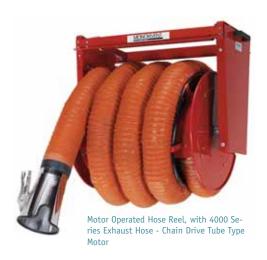

## **OVERVIEW:**

Monoxivent's Hose Reels are the premier solution for vehicle exhaust fume extraction. Hose Reels offer a convenient and efficient method for extracting harmful emissions from all types of service areas. A variety of tailpipe adapters attach to all types of vehicles. Hose Reels are either Motor Operated or Manual Spring Retractable. The Reels are offered in standard 4-, 5-, 6-, and 8-inch hose diameters. The Reels are supplied completely assembled and ready for installation. The Reels may be connected with ductwork to a central exhaust system or each reel may be supplied with a direct mount fan.

#### **FEATURES:**

- Spring- or Motor-Operated Hose Reels
- 4", 5", 6", 8" high-temperature silicone nomex or medium-temperature polyester hose standard
- A variety of other hose options are available for special applications

## **BENEFITS:**

 Easy storage and retraction of hose, while competitively priced - motor reel controlled with standard wall-mount switch or optional hanging pendant switch; Wireless radio remote control also available