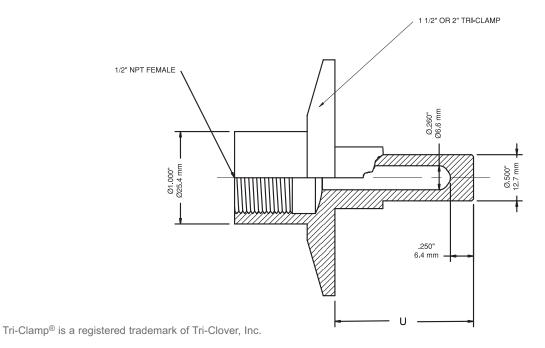

## **Applications:**

 Designed specifically for sanitary requirements of the food and dairy industry

| Specifications            |                                                   |  |  |
|---------------------------|---------------------------------------------------|--|--|
| Material                  | 316 SS                                            |  |  |
| Connection                | 1.5" (40mm) or 2" (50mm) Tri-Clamp®               |  |  |
| Thermometer<br>Connection | 1/2" NPT                                          |  |  |
| Bore                      | 0.260" (6.6mm) standard                           |  |  |
| Other                     | Lengths fit all standard Bi-Metal<br>Thermometers |  |  |

## **Order Codes**

| Tri-Clamp <sup>®</sup><br>connection | Stem<br>Length | U - Dimensions | Code       |
|--------------------------------------|----------------|----------------|------------|
| 1.5" (40mm)                          | 2.5" (63mm)    | 1.5"           | TSN15SANI2 |
|                                      | 4" (100mm)     | 3"             | TSN15SANI4 |
|                                      | 6" (150mm)     | 5"             | TSN15SANI6 |
|                                      | 9" (225mm)     | 8"             | TSN15SANI9 |
| 2" (50mm)                            | 2.5" (63mm)    | 1.5"           | TSN2SANI2  |
|                                      | 4" (100mm)     | 3"             | TSN2SANI4  |
|                                      | 6" (150mm)     | 5"             | TSN2SANI6  |
|                                      | 9" (225mm)     | 8"             | TSN2SANI9  |