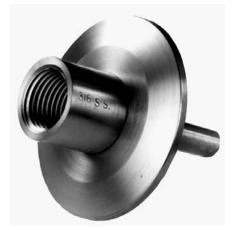

## **Description & Features:**

 Allow for easy installation and replacement of bi-metallic dial thermometers without draining the process

**TSN** 

1 year warranty

## **Applications:**

 Designed specifically for sanitary requirements of the food and dairy industry

| Specifications            |                                                   |  |  |
|---------------------------|---------------------------------------------------|--|--|
| Material                  | 316 SS                                            |  |  |
| Connection                | 1.5" (40mm) or 2" (50mm) Tri-Clamp®               |  |  |
| Thermometer<br>Connection | 1/2" NPT                                          |  |  |
| Bore                      | 0.260" (6.6mm) standard                           |  |  |
| Other                     | Lengths fit all standard Bi-Metal<br>Thermometers |  |  |