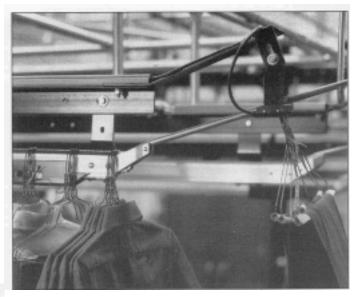

## Transport/Storage Conveyors

Control Garment Density: As hangers are discharged to the individual PSR lines, they pass a sensing device, causing the Rail to move forward. The amount of movement is predetermined by the customer, and can be changed to suit different types of garments.

**Defined Feed-off:** Typically, a PSR in the ceiling feeds to some type of take-away conveyor. White's hanger singulator, combined with off-feed controls, allows the operator to determine the speed and density of the hangers being discharged. Discharge and transfers are simple, and in your control.

Feed off/Singulator

Versatile Controls: PSR systems are offered with two basic types of controls, to suit your needs. Manual Timer Controls allow for adjustments of Rail density and speed through

PSR Infeed

manual adjustments, located on each individual Rail. Generally, there are two setting modes, feed-on and feed-off. PLC (Programmable Logic Controls) offer greater variety of control through an interface located on the ground. Adjustments can be made at any time, without mechanical assistance.