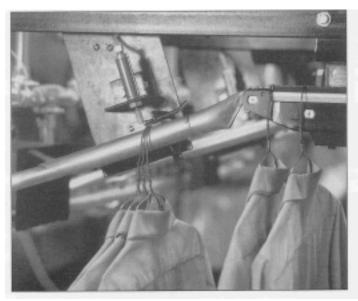

## Transport/Storage Conveyors

Control Garment Density: As hangers are discharged to the individual PSR lines, they pass a sensing device, causing the Rail to move forward. The amount of movement is predetermined by the customer, and can be changed to suit different types of garments.

**Defined Feed-off:** Typically, a PSR in the ceiling feeds to some type of take-away conveyor. White's hanger singulator, combined with off-feed controls, allows the operator to determine the speed and density of the hangers being discharged. Discharge and transfers are simple, and in your control.

Feed off/Singulator

Versatile Controls: PSR systems are offered with two basic types of controls, to suit your needs. Manual Timer Controls allow for adjustments of Rail density and speed through

PSR Infeed