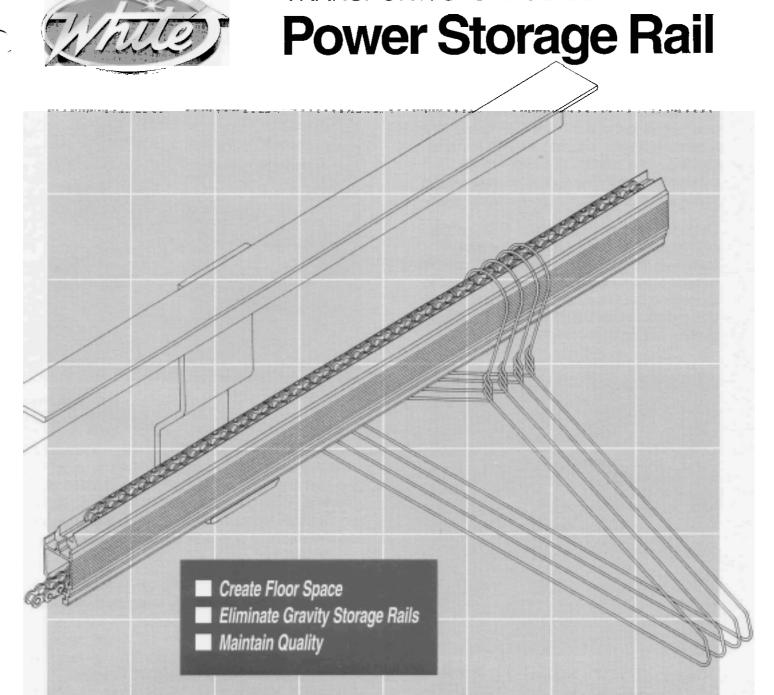

TRANSPORT/STORAGE CONVEYORS

**Power Storage Rail** is an overhead *level storage and transport rail* which can double your floor space! Designed for individual hangers or bundles, versatile controls allow for easy operator control and adjustments "on the fly". The quality you produce is the quality you ship with this *gravity free*, durable system.

## Power Storage Rail

Hardware Advantages: The White PSR is designed with two important features to reduce long-term maintenance expense. The first is a manual take-up, to adjust for the chain slack. This is a one screw adjustment. The second are easily accessed fittings, designed to allow lubrication quickly, without down time. Combine these with the durable aluminum extrusion and track made of UHWM nylon, and the PSR is reliable, space saving addition to any garment storage application!