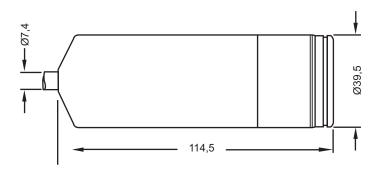

| PVC/PUR/FEP                                         |  |

## **Order Codes**

| Range | Permissible Overpressure | Code  |
|-------|--------------------------|-------|
| 2 psi | 14 psi                   | LM902 |
| 4 psi | 14 psi                   | LM904 |
| 6 psi | 14 psi                   | LM906 |
| 8 psi | 42 psi                   | LM908 |



Note: Measurements are in mm

## Series Number (for custom, non-standard product)