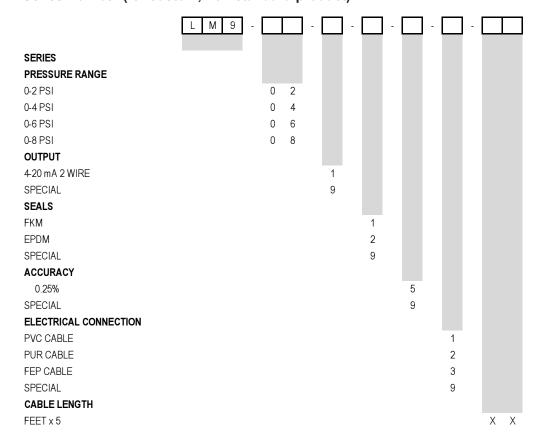

| PVC/PUR/FEP                                         |  |

## **Order Codes**

| Range | Permissible Overpressure | Code  |
|-------|--------------------------|-------|
| 2 psi | 14 psi                   | LM902 |
| 4 psi | 14 psi                   | LM904 |
| 6 psi | 14 psi                   | LM906 |
| 8 psi | 42 psi                   | LM908 |



Note: Measurements are in mm

## Series Number (for custom, non-standard product)