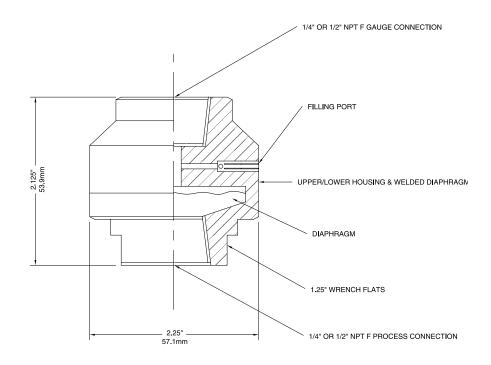

### **Applications:**

- Ideally suited for applications where space limitations
- Primarily utilized to protect gauges and transmitters from corrosive media
- Utilized in many OEM applications

| Specifications                |                                 |  |
|-------------------------------|---------------------------------|--|
| Housing                       | AISI 316 SS                     |  |
| Diaphragm                     | AISI 316L SS, welded            |  |
| Minimum Operating<br>Pressure | 15 psi                          |  |
| Maximum Operating<br>Pressure | 1,000 psi (6,900 kPa)           |  |
| Gauge Connection              | ¹/₄", ¹/₂" NPT female           |  |
| Process Connection            | ¹¼", ¹½" NPT female             |  |
| Process Temperature           | -49°F to 302°F (-45°C to 150°C) |  |