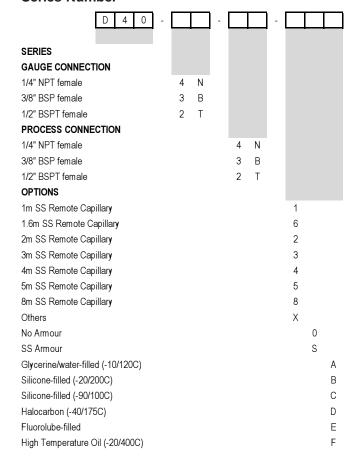

--------------------|--|
| Housing                       | AISI 316 SS                     |  |
| Diaphragm                     | AISI 316L SS, welded            |  |
| Minimum Operating<br>Pressure | 15 psi                          |  |
| Maximum Operating<br>Pressure | 1,000 psi (6,900 kPa)           |  |
| Gauge Connection              | ¹/₄", ¹/₂" NPT female           |  |
| Process Connection            | ¹¼", ¹½" NPT female             |  |
| Process Temperature           | -49°F to 302°F (-45°C to 150°C) |  |

### Order Codes (products in bold are normally in stock)

| 1/4" NPT x 1/4" NPT | 1/4" NPT x 1/2" NPT | ½" NPT x ½" NPT |
|---------------------|---------------------|-----------------|
| D40973              | D40972              | D40974          |



#### **Series Number**