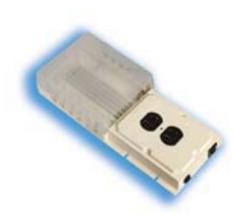

## **Edco MOD 12** *Key Systems*

The Edco MOD-12 combines AC and Tip/Ring protection for Key/PBX Systems into one attractive, compact assembly. This innovative design creates an automatic ground window, thus eliminating the problem of ground potential difference.

The Edco H-Series Protector Modules readily snap onto the Edco MOD-12. Protection is expandable from one to twelve pairs in single pair increments, and is field upgradable. In addition, test points are provided on each pair.

## **Features**

- One to twelve pair
- Replaceable single pair protection modules
- Punch down (66 type)
- Test points

- Protective transparent cover
- UL 1449 listed
- 5 year warranty