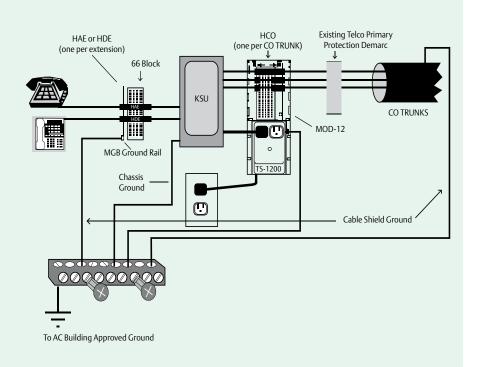

## **AC Protection Options**

- 1. Basic internal surge protection (standard)
- 2. Plug-in Hybrid surge protection, 2 outlets (TS-1200 optional)

## Tip/Ring or Data Protection

- 1. Incoming C.O. lines use HCO
- 2. Analog extensions use HAE
- 3. Digital extensions use HDE