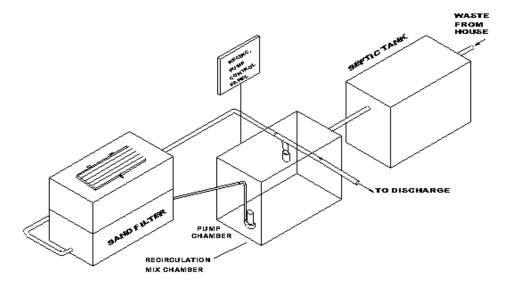

# **RECIRCULATING SAND FILTER**

RECIRC-VALVE CONTINUOUS OPERATION GRAVITY DISCHARGE

The American Manufacturing Company, Inc. Recirculating Sand Filter Treatment package with **RECIRC-VALVE** is based on the EPA design Standard. The system will provide enhanced effluent quality with simple maintenance and very low operational costs. The Recir-Valve requires the final discharge to be determined by the elevation of the pump station. The filter is dosed periodically by a timer. The periodic dose is continuous so filter resting is less, and maintenance events may increase but the quality potential is enhanced due to the filter being continuously active.