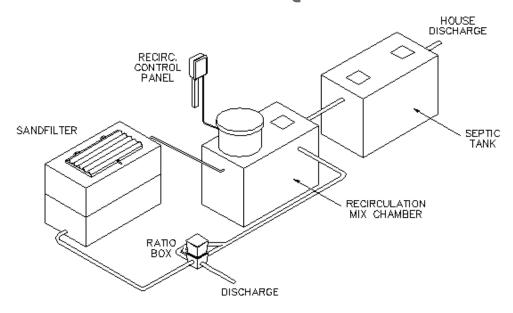

# **RECIRCULATING SAND FILTER**

RATIO BOX LOW FLOW RESTING ELEVATED DISCHARGE

The American Manufacturing Company, Inc. Recirculating Sand Filter Package design with a **RATIO BOX** is based the EPA design Standard. The system is designed to provide enhanced effluent quality with simple maintenance and very low operational costs. The Ratio box allows the final discharge to be elevated with the sand filter therefore not determined by the elevation of the pump station. The filter rests during low flow so filter runs may be longer but the quality may be detracted from during restart after long rest periods.