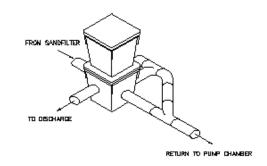

low operational costs. The Recir-Valve requires the final discharge to be determined by the elevation of the pump station. The filter is dosed periodically by a timer. The periodic dose is continuous so filter resting is less, and maintenance events may increase but the quality potential is enhanced due to the filter being continuously active.

| <u>ITEM</u> | DESCRIPTION                                              |
|-------------|----------------------------------------------------------|
| RB41        | RATIO BOX 4 TO 1                                         |
| RB51        | RATIO BOX 5 TO 1                                         |
| RSFRB450    | RECIRC. SAND FILTER KIT 450 GPD 2 MODULE RATIO BOX       |
| RSFRV450    | RECIRC. SAND FILTER KIT 450 GPD 2 MODULE W/ RECIRC VALVE |





#### PACKAGE MODEL #RSFRB450

STANDARD FEATURES
Ratio Box
Control Panel
Switch Set Tree

# PACKAGE MODEL #RSFRV450

STANDARD FEATURES
Recirculation Valve
Control Panel
Switch Set Tree



Tank Covers
Laterals
Laterals
Floats
Tank Covers
Laterals
Floats

Pump Discharge Kit Pump Discharge Kit

ADDED COMPONENTS PER

ADDED COMPONENTS PER

FILTER
Cover
Cover
Lateral
Alarm Float

FILTER
Cover
Lateral
Alarm Float

BY OTHERS
Filter Tanks
Filter Tanks
Media
Pump
Pump
Pump

Misc. Pipe & Fittings Misc. Pipe & Fittings
Septic Tank & Pump Tank Septic Tank & Pump Tank

Installation Installation Electrical Electrical

# **PRODUCT LIST**

# **PREVIOUS PAGE | NEXT PAGE**

AMERICAN MANUFACTURING COMPANY, INC.

Last revised: Jan-9-2006

Comments to: info@americanonsite.com

Copyright © American Manufacturin