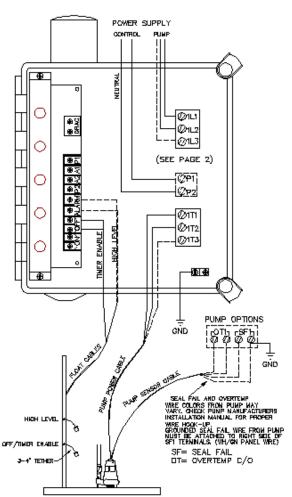

s continuous so filter resting is less, and maintenance events may increase but the quality potential is enhanced due to the filter being continuously active.

| <u>ITEM</u> | DESCRIPTION                                              |
|-------------|----------------------------------------------------------|
| RB41        | RATIO BOX 4 TO 1                                         |
| RB51        | RATIO BOX 5 TO 1                                         |
| RSFRB450    | RECIRC. SAND FILTER KIT 450 GPD 2 MODULE RATIO BOX       |
| RSFRV450    | RECIRC. SAND FILTER KIT 450 GPD 2 MODULE W/ RECIRC VALVE |





#### PACKAGE MODEL #RSFRB450

STANDARD FEATURES
Ratio Box
Control Panel
Switch Set Tree

# PACKAGE MODEL #RSFRV450

STANDARD FEATURES
Recirculation Valve
Control Panel
Switch Set Tree



Tank Covers
Laterals
Laterals
Floats
Tank Covers
Laterals
Floats

Pump Discharge Kit Pump Discharge Kit

ADDED COMPONENTS PER

ADDED COMPONENTS PER

FILTER
Cover
Cover
Lateral
Alarm Float

FILTER
Cover
Lateral
Alarm Float

BY OTHERS
Filter Tanks
Filter Tanks
Media
Pump
Pump
Pump

Misc. Pipe & Fittings Misc. Pipe & Fittings
Septic Tank & Pump Tank Septic Tank & Pump Tank

Installation Installation Electrical Electrical

# **PRODUCT LIST**

# **PREVIOUS PAGE | NEXT PAGE**

AMERICAN MANUFACTURING COMPANY, INC.

Last revised: Jan-9-2006

Comments to: info@americanonsite.com

Copyright © American Manufacturing Company, Inc., 2000

HOME | ABOUT | ORDER INFO | PRODUCTS | DRIP SYSTEMS | CONTROLS | CONTACT | DATA CENTER | SITE MAP