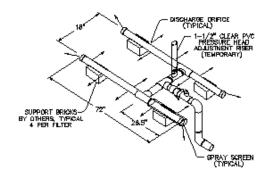

y low operational costs. The Recir-Valve requires the final discharge to be determined by the elevation of the pump station. The filter is dosed periodically by a timer. The periodic dose is continuous so filter resting is less, and maintenance events may increase but the quality potential is enhanced due to the filter being continuously active.

| <u>ITEM</u> | DESCRIPTION                                              |
|-------------|----------------------------------------------------------|
| RB41        | RATIO BOX 4 TO 1                                         |
| RB51        | RATIO BOX 5 TO 1                                         |
| RSFRB450    | RECIRC. SAND FILTER KIT 450 GPD 2 MODULE RATIO BOX       |
| RSFRV450    | RECIRC. SAND FILTER KIT 450 GPD 2 MODULE W/ RECIRC VALVE |





#### PACKAGE MODEL #RSFRB450

STANDARD FEATURES
Ratio Box
Control Panel
Switch Set Tree

# PACKAGE MODEL #RSFRV450

STANDARD FEATURES
Recirculation Valve
Control Panel
Switch Set Tree



Tank Covers
Laterals
Laterals
Floats
Tank Covers
Laterals
Floats

Pump Discharge Kit Pump Discharge Kit

ADDED COMPONENTS PER

ADDED COMPONENTS PER

FILTER
Cover
Cover
Lateral
Alarm Float

FILTER
Cover
Lateral
Alarm Float

BY OTHERS
Filter Tanks
Filter Tanks
Media
Pump
Pump
Pump

Misc. Pipe & Fittings Misc. Pipe & Fittings
Septic Tank & Pump Tank Septic Tank & Pump Tank

Installation Installation Electrical Electrical

# **PRODUCT LIST**

# **PREVIOUS PAGE | NEXT PAGE**

AMERICAN MANUFACTURING COMPANY, INC.

Last revised: Jan-9-2006

Comments to: info@americanonsite.com

Copyright © American Manufactur