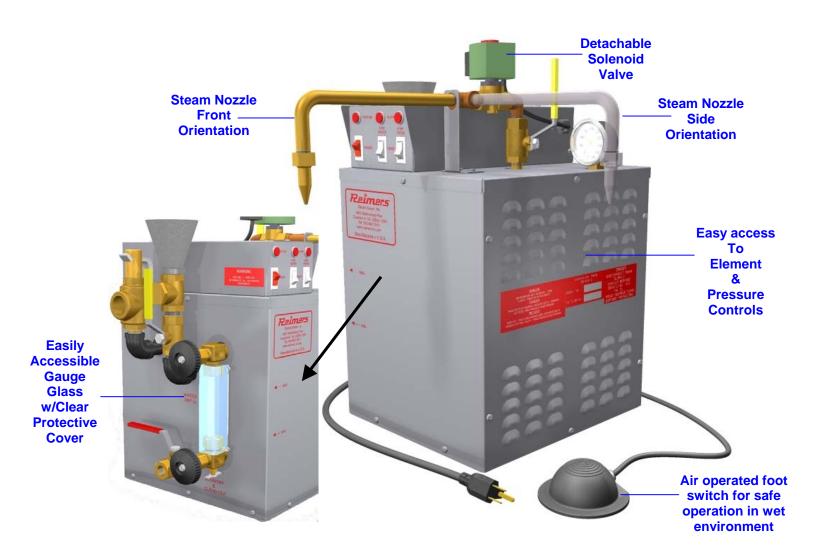

Reimers has just released a new design of our reliable JR Boiler. It is the result of field input and consultations with a number of our distributors and customers. Some key features are:

eimers

- Accessible Gauge Glass
- Electronics package accessibility
- Flexible Steam Nozzle positioning
- Solenoid Valve easy replacement