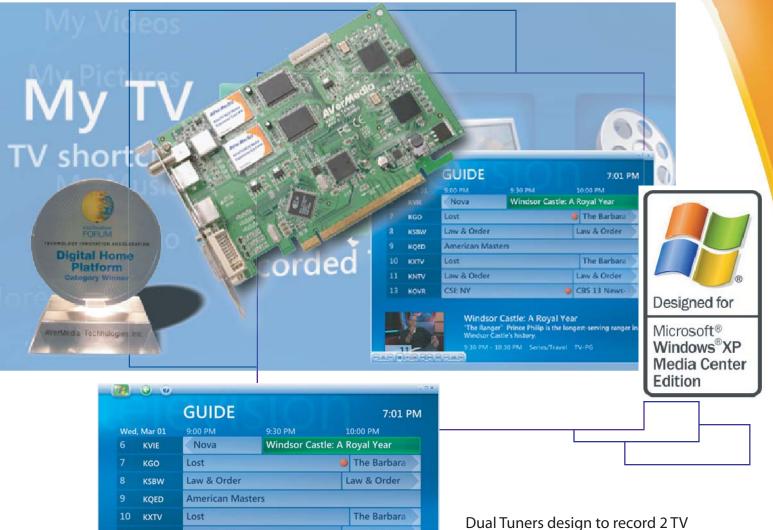

CBS 13 News

Law & Order

Windsor Castle: A Royal Year

"The Ranger" Prince Philip is the longest-serving ranger in Windsor Castle's history.

CSI: NY

KNTV

KOVR

11

### Watch & Record Live TV on your PC with Windows® XP Media Center Edition 2005

• Watch live TV on one channel while another show that is on a different channel is recorded

• Record two different TV shows that are on two different channels at the same time

### Personal Video Recorder function with Windows® XP Media Center Edition 2005

• Pause, Rewind and Instant Replay Live TV

 Playback Your Recorded Programs
 While continuing to Record in Real Time (Time-Shifting)