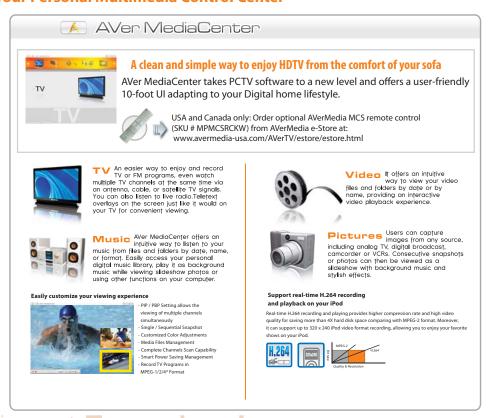

#### **Your Personal Multimedia Control Center**

#### **Expand your multimedia horizons**

Access your personal digital music/picture library, play it as background music while viewing the slideshow photos or using other functions on your PC.

#### **Multi-Card Support**

The most unique bonus is that it supports multiple AVerMedia tuner cards. You can watch several live programs simultaneously in split windows mode on one monitor (Dependent upon CPU loading).

### Record Video in H.264 format and playback on iPod/PSP

With AVer MediaCenter and advanced H.264 recording compression technology, you can record your favorite TV shows into 320 x 240 resolution, download and play it on your iPod/PSP or any other portable player!