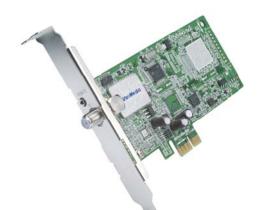

# **AVerTVHD Bravo** - PCTV tuner (H788D) Enrich your Home Theater PC with HDTV Programs!

The AVerTVHD Bravo will give your existing HTPC a "Power Boost" to higher levels of HD digital entertainment. It's designed to receive High Definition Digital TV Over-the-Air (ATSC) or Unencrypted Digital Cable (ClearQAM\*) signals directly to your PC! The AVerTVHD Bravo is a digital tuner, with a single input, that adopt the brand-new PCI Express interface. By using the bundled software AVer MediaCenter, you can relax and enjoy your favorite TV shows in High Definition TV viewing up to 1080i resolution with aspect ratios of 4:3 and 16:9 with the 10-foot experience. Also, with Microsoft Media Center (Windows Vista or Windows XP) compatible platforms, AVerTVHD Bravo brings you to a relaxed TV world.

# AVerTVHD Bravo - PCTV tuner (H788D)