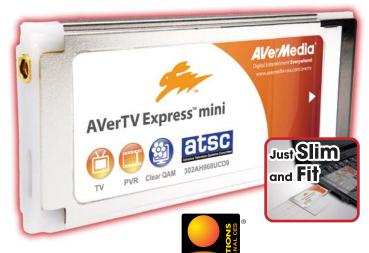

## **AVerTV Express<sup>™</sup> mini**Your Invisible PCTV Tuner Card for Laptops!

The AVerTV Express™ mini (Model H968U) is a DTV Ready compact and portable ExpressCard TV tuner. Through its High Gain antenna, it has the ability to receive HDTV Over-the-Air (ASTC), Unencrypted Digital Cable (ClearQAM) and FM Radio directly to your laptop at home with the family or out at your favorite coffee shop. The great functionalities and stylish appearance earned it a 2009 CES Innovations Design and Engineering Award.

The AVerTV Express™ mini is a 34mm interface ExpressCard TV Tuner allowing users to enjoy HD Digital TV and FM Radio on their ExpressCard compatible laptop. With its smart ergonomic design, the Express mini is slim and fit for your laptop. It easily inserts completely into your laptop without any protrusions or interfering with the use of adjacent ports, making it your invisible Digital TV tuner card. Also, with the use of the included Stabilizer, it will fit perfectly into a 54mm ExpressCard slot with ease.

#### **Slim and Fit for your Laptop**

The AVerTV Express mini has a smart and user-friendly design. With its 34mm ExpressCard interface, it can be inserted completely into your laptop without any protrusions, making it your invisible PCTV tuner card. Also, with the Stabilizer (included) it will fit perfectly into a 54mm ExpressCard slot as well.