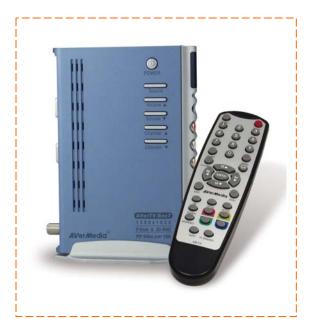

### **SPECIFICATIONS:**

- Input Signal:
  - Coaxial TV Antenna Input
  - Audio Input (R/L)
  - VGA Input
  - Composite (RCA) Video Input
  - S-Video Input
  - PC Audio Input
- Output Signal:
  - Audio Output (Earphone)
  - Audio Output (Speaker)
  - VGA Monitor Output
- Dimensions: Base Unit: 6.3"x4.5"x1"

Remote Control: 7"x2.25"x0.5"

• Weight: Base Unit: 0.6lb

Remote Control: 0.2lb

• Warranty: 1 year limited parts & labor

• Compliance: FCC

### **PACKAGE INCLUDES:**

- AVerMedia TVBox 7 with Vertical Stand
- Infrared Remote Control (Batteries Included)
- · AC Power Adapter
- VGA Cable
- Audio Cable
- User Manual

<sup>\*</sup>Features subject to change without notice