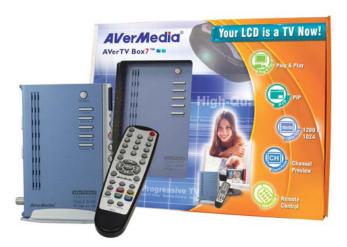

## **AVerMedia TVBOX 7**

## **Mainstream Desktop External TV Tuner**

### AVerMedia TVBOXTM 7

# **Mainstream Desktop External TV Tuner**

### **PACKAGE INCLUDES:**

- AVerMedia TVBox 7 with Vertical Stand
- Infrared Remote Control (Batteries Included)
- · AC Power Adapter
- VGA Cable
- Audio Cable
- User Manual

<sup>\*</sup>Features subject to change without notice