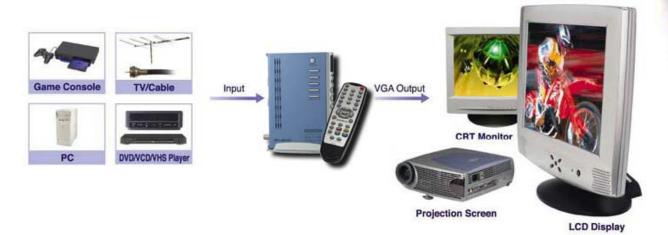

# Watch TV on CRT/LCD Monitor without Powering PC

- ► Full Screen SXGA Resolution (up to 1280 x 1024)
- **▶ 3:2 Pull Down & Progressive Scan Picture Quality**
- ► Compatible w/ LCD/CRT/Plasma/Projection Displays with VGA Input
- Sharper Image w/ 3D-Motion Adaptive De-Interlace

### **FEATURES:**

TV Tuner Functions:

- Supports Resolution up to 1280 x 1024 (SXGA)
- Great to Use with Game Console, DVD player, VCR, or Anything with

Composite/S-Video Output

- Picture in Picture (PIP) Function
- Progressive Scan
- 3D Motion Adaptive De-Interlace
- Supports all LCD/CRT/Plasma/Projection Displays with VGA Inputs
- · Stereo Sound/SAP
- Supports Multiple Input Sources (TV Tuner, S-Video, Composite Video,

VGA pass thru)

- All Frequency / All Channel Scan with Channel Memorizing Function
- Plug-N-Play, No Software & Driver Required, Applicable to All O/S
- User-Friendly OSD (On Screen Display) to Control Functions
- Fully functional Infrared Remote Control
- · Sleep-Timer
- Favorite Channel Programming
- Fine Tuning Function
- $\bullet \ Brightness/Contrast/Tint/Color/Sharpness \ adjustment$

### **SYSTEM REQUIREMENTS:**

PC: LCD/CRT Computer Monitors

Projector: With VGA Input