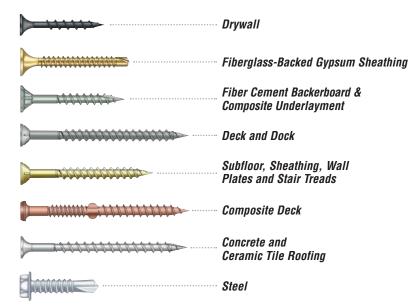

## QUIK DRIVE FASTENERS

Featuring patented collation technology, Quik Drive fasteners are designed to meet or exceed industry standards for strength and longevity while offering easy-to-load, tangle-free strips for efficient performance in auto-feed systems.