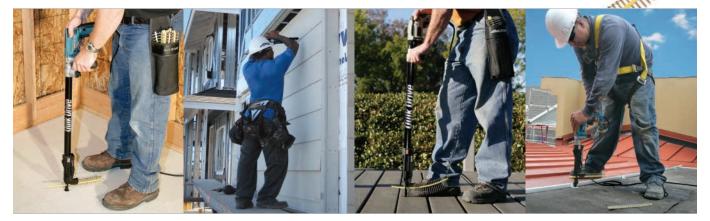

## **AUTO-FEED SCREW DRIVING SYSTEMS**

The systems offer several easy-to-use attachments bringing speed and reliability to applications that require the fastening power of screws. Our attachments provide tough, reliable performance in specific fastening applications.