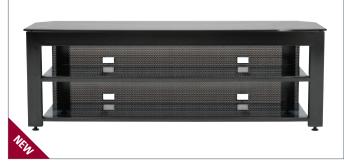

#### MODEL SFV265-B1

#### DESCRIPTION

Three-Shelf Widescreen Lowboy; available in high-gloss black

## PRODUCT DIMENSIONS (w x d x h)

65" x 20.25" x 22.3" 165 x 51.5 x 56.5 cm

## TOP SHELF SIZE/CAPACITY

65" x 20.25" / 150 lbs. 165 x 51.5 cm / 68 kg

#### MID SHELF SIZE/CAPACITY

57.7" x 17.75" / 100 lbs. 146 x 45 cm / 45.5 kg

## BOTTOM SHELF SIZE/CAPACITY

57.7" x 17.75" / 100 lbs. 146 x 45 cm / 45.5 kg