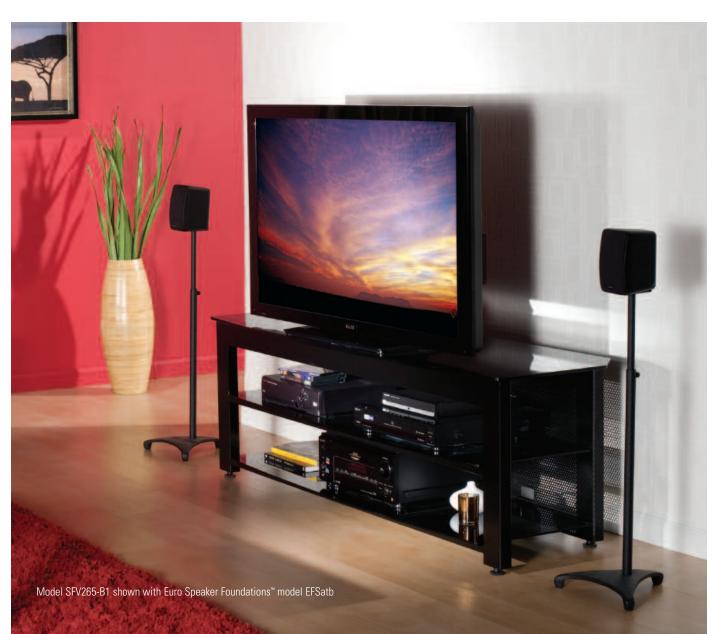

#### MODEL SFV265-B1

#### DESCRIPTION

Three-Shelf Widescreen Lowboy; available in high-gloss black

## PRODUCT DIMENSIONS (w x d x h)

65" x 20.25" x 22.3" 165 x 51.5 x 56.5 cm

## TOP SHELF SIZE/CAPACITY

65" x 20.25" / 150 lbs. 165 x 51.5 cm / 68 kg

#### MID SHELF SIZE/CAPACITY

57.7" x 17.75" / 100 lbs. 146 x 45 cm / 45.5 kg

## BOTTOM SHELF SIZE/CAPACITY

57.7" x 17.75" / 100 lbs. 146 x 45 cm / 45.5 kg