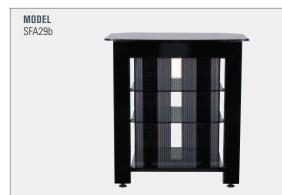

#### DESCRIPTION

Four-Shelf TV/AV Stand with adjustable shelves; available in high-gloss black

#### PRODUCT DIMENSIONS (w x d x h)

27.5" x 21.8" x 29" 70 x 55.25 x 73.75 cm

#### TOP SHELF SIZE/CAPACITY

27.5" x 21.75" / 125 lbs. 70 x 55.25 cm / 56.75 kg

#### MID SHELF SIZE/CAPACITY

17.75" x 19.75" / 50 lbs. 45 x 50.25 cm / 22.75 kg

#### **BOTTOM SHELF SIZE/CAPACITY**

17.75" x 19.75" / 100 lbs. 45 x 50.25 cm / 45.5 kg