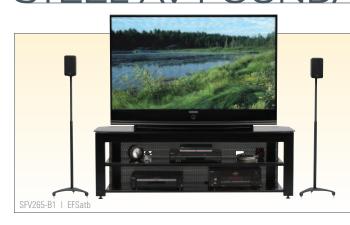

#### MODEL SFV265-B1

#### DESCRIPTION

Three-Shelf Widescreen Lowboy; available in high-gloss black

## PRODUCT DIMENSIONS (w x d x h)

65" x 20.25" x 22.3" 165 x 51.5 x 56.5 cm

## TOP SHELF SIZE/CAPACITY

65" x 20.25" / 150 lbs. 165 x 51.5 cm / 68 kg

#### MID SHELF SIZE/CAPACITY

57.7" x 17.75" / 100 lbs. 146 x 45 cm / 45.5 kg

## BOTTOM SHELF SIZE/CAPACITY

57.7" x 17.75" / 100 lbs. 146 x 45 cm / 45.5 kg