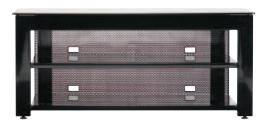

#### MODEL SFV65b

#### DESCRIPTION

Two-Shelf Widescreen Lowboy; available in high-gloss black

#### PRODUCT DIMENSIONS (w x d x h)

65" x 20.25" x 18.75"

165 x 51.5 x 47.75 cm

## TOP SHELF SIZE/CAPACITY

65" x 20.25" / 150 lbs. 165 x 51.5 cm / 68 kg

### MID SHELF SIZE/CAPACITY

n/a

### **BOTTOM SHELF SIZE/CAPACITY**

57.5" x 17.75" / 100 lbs. 146 x 45 cm / 45.5 kg