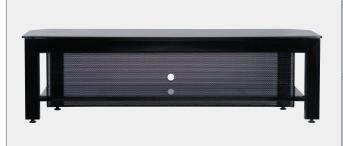

#### MODEL SFV65b

#### DESCRIPTION

Two-Shelf Widescreen Lowboy; available in high-gloss black

#### PRODUCT DIMENSIONS (w x d x h)

65" x 20.25" x 18.75"

165 x 51.5 x 47.75 cm

## TOP SHELF SIZE/CAPACITY

65" x 20.25" / 150 lbs. 165 x 51.5 cm / 68 kg

### MID SHELF SIZE/CAPACITY

n/a

### **BOTTOM SHELF SIZE/CAPACITY**

57.5" x 17.75" / 100 lbs. 146 x 45 cm / 45.5 kg