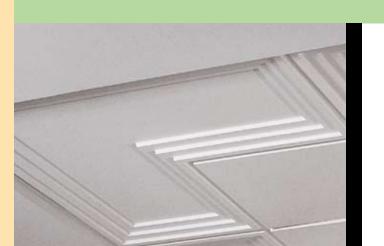

## Product Information Materials Module Size Full modules only. Only field panels may be field-cut and trimmed. Fiber-reinforced cast gypsum Executive Panel Size Item Number Color **Panel Designs** Edge Surface **Panels** Corner 4' x 4' CD210 SL White Corner Smooth Border 2' x 4' CD211 SL Smooth White SL CD680 **Executive** 2' x 2' Smooth White 2′ x 2′ Field CD212 SL Smooth White Pattern Executive 4' x 4' CD209 SL White Smooth Dome Example Layout Border Executive Field Pattern Executive Dome\* UPITT protocol Non-toxic, all-gypsum composition meets New York City's stringent For More Product literature Data sheet: IC305 Information Online tools MEA standards. usgdesignstudio.com Recycled content Contact Technical Service at 800 USG.4YOU. \* Overall dome height is 11". ASTM E84 Surface burning characteristics