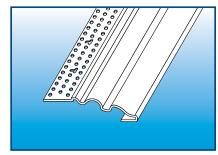

### **DECORATIVE L BEAD STYLE 691**

• This Decorative L Bead is perfect for wainscotting, decorative casing details around window and door frames as well as drywall layering details. It can also be used in conjunction with our Crown Moldings to add that custom look and size.