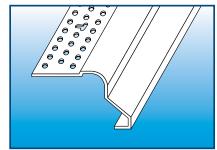

# Double 1/2" Decorative L Bead Style 651

 This decorative L Bead is designed to finish two layers of 1/2" drywall stacked together. It can be used to build custom crown moldings. You can also use this decorative L Bead to create custom layering details.