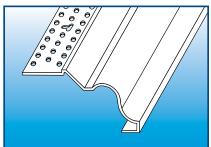

ead is designed to finish two layers of 1/2" drywall stacked together. It can be used to build custom crown moldings. You can also use this decorative L Bead to create custom layering details.

| Sтоск No. | LENGTH | Pcs. Per Box |
|-----------|--------|--------------|
| 65110M    | 10'    | 10           |
| 65110     | 10'    | 25           |



### Double 5/8" Decorative L Bead Style 661

• This decorative L Bead is designed to finish two layers of 5/8" drywall stacked together. It can be used to build custom crown moldings. You can also use this decorative L Bead to create custom layering details.

| Sтоск No. | LENGTH | Pcs. Per Box |
|-----------|--------|--------------|
| 66110M    | 10'    | 10           |
| 66110     | 10'    | 25           |
|           |        |              |



## **DECORATIVE CHAIR RAIL STYLE 671**

 This Decorative Chair Rail is designed to be mounted flat to the drywall surface. A great way to add an accent without building up additional layers of drywall. The bead is 1 1/2" wide and can be used on drywall or as a casement around windows and doors.

| <b>S</b> тоск <b>N</b> o. | LENGTH | Pcs. Per Box |
|---------------------------|--------|--------------|
| 67110M                    | 10'    | 10           |
| 67110                     | 10'    | 20           |



OTHER DECORATIVE L











L BEAD