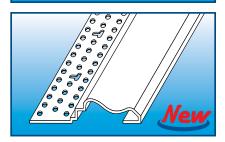

crown moldings. You can also use this decorative L Bead to create custom layering details.

| Sтоск No. | LENGTH | Pcs. Per Box |
|-----------|--------|--------------|
| 66110M    | 10'    | 10           |
| 66110     | 10'    | 25           |
|           |        |              |



## **DECORATIVE CHAIR RAIL STYLE 671**

 This Decorative Chair Rail is designed to be mounted flat to the drywall surface. A great way to add an accent without building up additional layers of drywall. The bead is 1 1/2" wide and can be used on drywall or as a casement around windows and doors.

| <b>S</b> тоск <b>N</b> o. | LENGTH | Pcs. Per Box |
|---------------------------|--------|--------------|
| 67110M                    | 10'    | 10           |
| 67110                     | 10'    | 20           |



OTHER DECORATIVE L











L BEAD