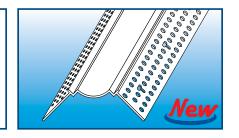

### NICHE BEAD STYLE 641

- · Niche Bead is not your regular corner bead. It is designed to create an attractive inside cove on any niche or skylight.
- · Great for built in drywall bookcases and decortative soffits.