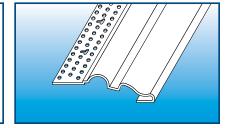

### **DECORATIVE L BEAD STYLE 681**

• This Decorative L Bead is perfect for wainscotting, decorative casing details around window and door frames as well as drywall layering details. It can also be used in conjunction with our Crown Moldings to add that custom look and size.