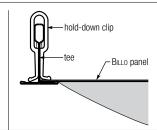

### Panel **Hold-Down** Clip

Supplied with 9/16" Down panels; available with 15/16" Down panels and 9/16" and 15/16" Up panels.