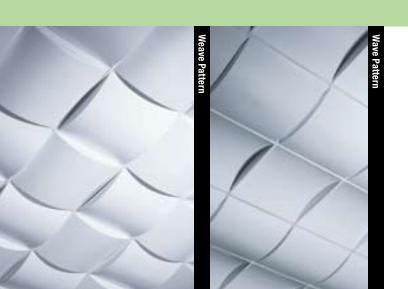

# **Features and Benefits**

- Three-dimensional curved panels punctuate flat ceiling planes with rhythm and depth.
- 2' x 2' pre-formed Lexan® panels create myriad patterns with just one simple panel shape.
- Lightweight, lay-in panels install into 9/16" narrowprofile and standard 15/16" Donn® brand suspension systems, allowing full ceiling accessibility.
- Luminous panels may be backlit with fluorescent strip fixtures or integrated with standard lay-in fixtures.