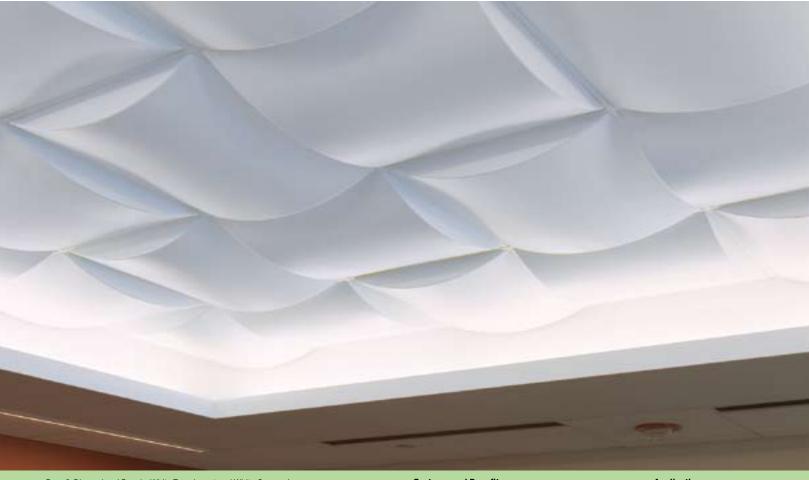

BILLO 3-Dimensional Panels, White Translucent and White Opaque/DONN CENTRICITEE DXT Suspension System, Flat White

# **Features and Benefits**

- Three-dimensional curved panels punctuate flat ceiling planes with rhythm and depth.
- 2' x 2' pre-formed Lexan® panels create myriad patterns with just one simple panel shape.
- Lightweight, lay-in panels install into 9/16" narrowprofile and standard 15/16" Donn® brand suspension systems, allowing full ceiling accessibility.
- Luminous panels may be backlit with fluorescent strip fixtures or integrated with standard lay-in fixtures.