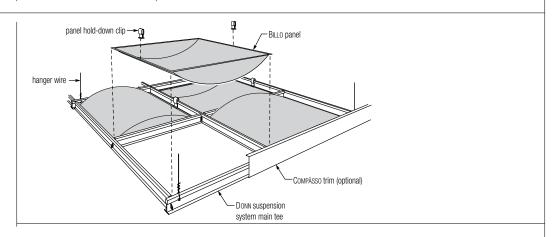

|
| White Opaque                                                                                                                                                                                                                    | 8%                                      |                            | Flat White                                                                                                                                                                    |

# Edge Details

**Finishes** 



### Panel **Hold-Down** Clip

Supplied with 9/16" Down panels; available with 15/16" Down panels and 9/16" and 15/16" Up panels.



### Assembly

View from Above



### For More Information

Product literature System brochure: IC472 Data sheet: IC473

Online tools

Visit usgdesignstudio.com for details and 3-D models.

### **Recycled content**

BILLO panels: 0% recycled content; 100% recyclable.