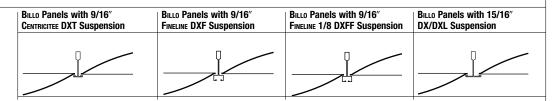

### Product Information

| Materials                                                                                                                                                                                                                       | Sizes and Weight                        | Module Size                | Code Approval                                                                                                                                                                 |
|---------------------------------------------------------------------------------------------------------------------------------------------------------------------------------------------------------------------------------|-----------------------------------------|----------------------------|-------------------------------------------------------------------------------------------------------------------------------------------------------------------------------|
| Panels: Preformed Lexan polycarbonate. Suspension System: All 2' x 2' Down 9/16" Centricite™ DXT and FiveLink® DXF/DXFF profiles. Panels to fit the 2' x 2' 15/16" DX®/DXL™ suspension system are available as a special order. | Panels: 2' x 2'<br>Weight: .25 lbs./sf. | Full 2' x 2' modules only. | Billo Lexan infill panels meet Class A requirements for flame spread and smoke developed as defined by ASTM E1264, NFPA and IBC (UBC) as tested in accordance with ASTM E 84. |
| Panel Color                                                                                                                                                                                                                     | Panel Light<br>Transmission             |                            | Suspension System<br>Coordinating Colors                                                                                                                                      |
| Clear Translucent                                                                                                                                                                                                               | 94%                                     |                            | Silver Satin                                                                                                                                                                  |
| Blue Translucent                                                                                                                                                                                                                | 78%                                     |                            | Blue                                                                                                                                                                          |
| Glass Green Translucent                                                                                                                                                                                                         | 77%                                     |                            | Glass Green                                                                                                                                                                   |
| White Translucent                                                                                                                                                                                                               | 26%                                     |                            | Flat White                                                                                                                                                                    |
| White Opaque                                                                                                                                                                                                                    | 8%                                      |                            | Flat White                                                                                                                                                                    |

# Edge Details

**Finishes** 