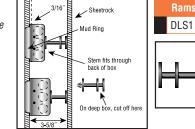

## METAL STUD SUPPORT

- No tools required
- Mounts quickly in the back of the box-just push in and snap tight
- Designed for 3 5/8" steel studs
- May be used on standard 1 1/2" or 2 1/8" deep boxes

Ramset # Description Pkg Qty DLS1 push-in far side box support - for various stud wall depths 100