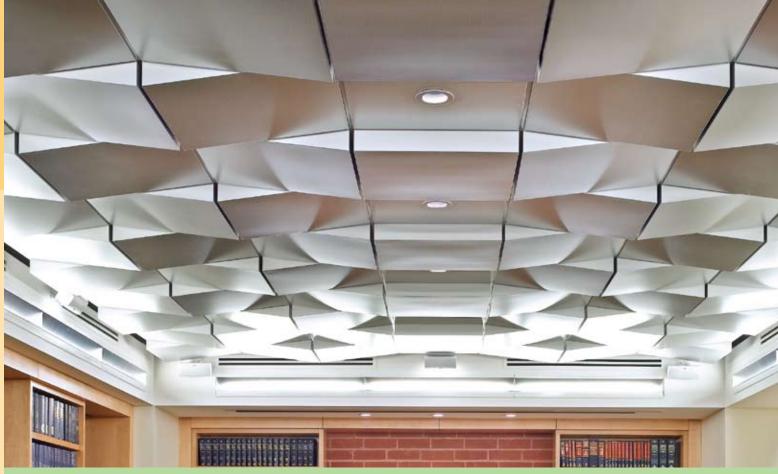

# $Geometrix \\ \\ \\$

GEOMETRIX 3" Flat Panels and 3" Wedge Panels/ DONN CENTRICITEE DXT Suspension System

# **Features and Benefits**

- Multiple profiles and depths lend new dimension to ceiling and wall design.
- Panel depths ranging from 1-1/4" to 3" allow a spectrum of possibilities, from subtle textures to bold rhythms.
- -2' x 2' lay-in panels are compatible with 9/16''and 15/16" DONN® brand suspension systems.
- Solid or perforated panels.
- Available in Flat White, Silver Satin and custom colors for design versatility.

#### **Applications**

- All commercial applications