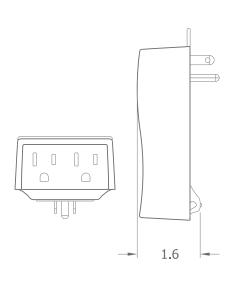

#### **Dimensions**

- H x W x D: 4.5" x 2.6" x 1.6" (115mm x 67mm x 42mm)
- Weight: 8 oz (227 g)