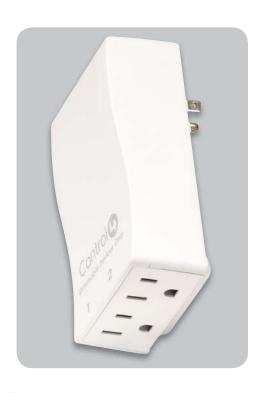

The Control4® Wireless Outlet Dimmers and Switches are a smart, affordable way to integrate plug-in devices like lamps and televisions into a hotel building and room management system. Ideal for new construction and for existing properties, the Wireless Outlet Dimmers and Switches are extremely easy to install and are conveniently controlled from keypads, remotes, touch screens or the television interface.

- Small size and low profile fits behind most furniture
- With two outlets per unit the dimmer and switch offer independent control of two devices
- Communicates wirelessly via the ZigBee® standard
- Compatible with Standard plugins
- FC, UL, CE and RoHs certified