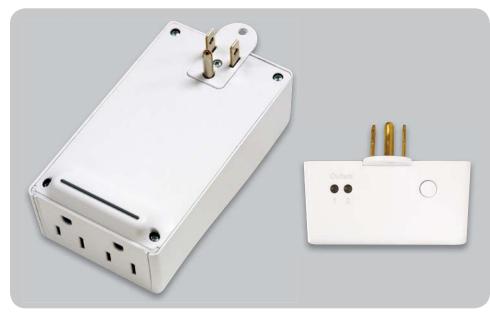

The Control4® Wireless Outlet Dimmers and Switches are a smart, affordable way to integrate plug-in devices like lamps and televisions into a hotel building and room management system. Ideal for new construction and for existing properties, the Wireless Outlet Dimmers and Switches are extremely easy to install and are conveniently controlled from keypads, remotes, touch screens or the television interface.

- Small size and low profile fits behind most furniture
- With two outlets per unit the dimmer and switch offer independent control of two devices
- Communicates wirelessly via the ZigBee® standard
- Compatible with Standard plugins
- FC, UL, CE and RoHs certified