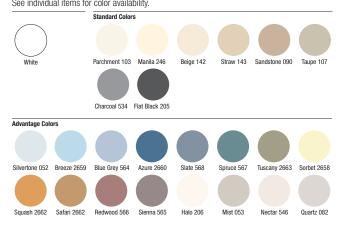

### Call 888 874.2450 for color samples

| _                                                                |                |                                                                                                            |                                                                                                                                                          |                                | (U) UL Classified                                                                                                         |                                                                                                                                                           | _                                                                                                                                                                                         |                                                                                                                      |                                                                            |                                                                                                        |                                                           |                     |                                  |               |
|------------------------------------------------------------------|----------------|------------------------------------------------------------------------------------------------------------|----------------------------------------------------------------------------------------------------------------------------------------------------------|--------------------------------|---------------------------------------------------------------------------------------------------------------------------|-----------------------------------------------------------------------------------------------------------------------------------------------------------|-------------------------------------------------------------------------------------------------------------------------------------------------------------------------------------------|----------------------------------------------------------------------------------------------------------------------|----------------------------------------------------------------------------|--------------------------------------------------------------------------------------------------------|-----------------------------------------------------------|---------------------|----------------------------------|---------------|
| 30                                                               | Edge           | Panel Size                                                                                                 | Class                                                                                                                                                    | ltem No.                       | NRC                                                                                                                       | CAC<br>Min. <sup>3</sup>                                                                                                                                  | LR⁴                                                                                                                                                                                       | Color⁵                                                                                                               | Grid<br>Options                                                            | VOC<br>Emissions                                                                                       | Anti-Mold<br>& Mildew                                     | Abuse-<br>Resistant | Recycled<br>Content <sup>6</sup> | Panel<br>Cost |
| lear System Warranty<br>lo visible sag<br>Aold/mildew protection |                |                                                                                                            | 0                                                                                                                                                        |                                | ٩                                                                                                                         |                                                                                                                                                           | 0                                                                                                                                                                                         |                                                                                                                      | ⊕                                                                          | 3                                                                                                      | 0                                                         | 8                   | ۲                                | 6             |
| Frost <i>ClimaPlus</i><br>Panels                                 | SLB            | <b>2'x2'x3/4</b> "<br>Paper-Back                                                                           | Class A                                                                                                                                                  | 414                            | .70                                                                                                                       | 38                                                                                                                                                        | .83                                                                                                                                                                                       | White<br>Standard<br>Advantage                                                                                       | A                                                                          | Zero                                                                                                   |                                                           |                     | 71%                              | \$\$          |
|                                                                  | FL             | <b>2′x2′x3/4″</b><br>Paper-Back                                                                            | Class A                                                                                                                                                  | 418                            | .70                                                                                                                       | 38/40                                                                                                                                                     | .83                                                                                                                                                                                       | White<br>Standard<br>Advantage                                                                                       | B, C, D                                                                    | Zero                                                                                                   |                                                           |                     | 71%                              | \$\$          |
|                                                                  | FLB            | <b>2′x2′x3/4</b> ″<br>Paper-Back                                                                           | Class A                                                                                                                                                  | 419                            | .70                                                                                                                       | 38/40                                                                                                                                                     | .83                                                                                                                                                                                       | White<br>Standard<br>Advantage                                                                                       | E, F, G                                                                    | Zero                                                                                                   |                                                           | <b>(</b>            | 71%                              | \$\$          |
| FROST <i>CLIMAPLUS</i><br>High NRC/<br>High CAC Panels           | SLB            | <b>2'x2'x7/8</b> "<br>Paper-Back                                                                           | Class A                                                                                                                                                  | 484                            | .75                                                                                                                       | 38                                                                                                                                                        | .88                                                                                                                                                                                       | White                                                                                                                | A                                                                          | Zero                                                                                                   |                                                           | 3                   | 71%                              | \$\$          |
|                                                                  | FL             | <b>2′x2′x7/8</b> ″<br>Paper-Back                                                                           | Class A                                                                                                                                                  | 488                            | .75                                                                                                                       | 38/40                                                                                                                                                     | .88                                                                                                                                                                                       | White                                                                                                                | B, C, D                                                                    | Zero                                                                                                   |                                                           |                     | 71%                              | \$\$          |
|                                                                  | FLB            | <b>2′x2′x7/8</b> ″<br>Paper-Back                                                                           | Class A                                                                                                                                                  | 489                            | .75                                                                                                                       | 38/40                                                                                                                                                     | .88                                                                                                                                                                                       | White                                                                                                                | E, F, G                                                                    | Zero                                                                                                   |                                                           |                     | 71%                              | \$\$          |
| Frost <i>ClimaPlus</i><br>High LR                                | SLB            | <b>2'x2'x3/4</b> "<br>Paper-Back                                                                           | Class A                                                                                                                                                  | 490                            | .70                                                                                                                       | 38                                                                                                                                                        | .88<br><b>Q</b>                                                                                                                                                                           | White                                                                                                                | A                                                                          | Zero                                                                                                   |                                                           | 1                   | 71%                              | \$\$          |
| Grid Profile                                                     | FLB            | <b>2'x2'x3/4</b> "<br>Paper-Back                                                                           | Class A                                                                                                                                                  | 491                            | .70                                                                                                                       | 38/40                                                                                                                                                     | .88                                                                                                                                                                                       | White                                                                                                                | E, F, G                                                                    | Zero                                                                                                   |                                                           |                     | 71%                              | \$\$          |
|                                                                  | A<br>DX®/DXL™  | B<br>Centricitee™<br>DXT                                                                                   | C<br>Fineline <sup>®</sup><br>DXF                                                                                                                        | <b>D</b><br>Finelin<br>DXFF    |                                                                                                                           | Eentricitee™<br>DXT                                                                                                                                       | Fineline®<br>DXF                                                                                                                                                                          | DXFF                                                                                                                 |                                                                            |                                                                                                        |                                                           |                     |                                  |               |
| Options                                                          | <u> </u>       | _  Ĭ                                                                                                       | _   _                                                                                                                                                    |                                |                                                                                                                           | Y                                                                                                                                                         |                                                                                                                                                                                           |                                                                                                                      |                                                                            |                                                                                                        |                                                           |                     |                                  |               |
|                                                                  |                |                                                                                                            |                                                                                                                                                          |                                |                                                                                                                           |                                                                                                                                                           |                                                                                                                                                                                           |                                                                                                                      | 5                                                                          |                                                                                                        |                                                           |                     |                                  |               |
| hysical Data/<br>ootnotes                                        | Type III, Forn | SC1968<br>I classification<br>n 4, Pattern E<br>urface burning<br>tics<br>d: 25<br>loped: 50<br>o./sq. ft. | See War<br>Mainte<br>Can be t<br>a soft br<br>Texture<br>The mar<br>cast ceil<br>subtle te<br>is a disti<br>product:<br>variance<br>dates, w<br>and inst | leaned easily<br>ush or vacuun | IS.<br>with<br>n.<br>ccess for<br>ates natural,<br>is, which<br>ure of these<br>iotential<br>duction<br>ordering<br>ducts | ceiling:<br>2. Dep<br>Sustair<br>3. Item<br>achieve<br>FineLine<br>system<br>4. LR va<br>5. See I<br>informa<br>6. For 0<br>selecto<br>7. Pane<br>treated | ies when USG<br>s recycling pro-<br>endent on loca<br>ability selecto<br>Nos. 418, 419<br>40 CAC wher<br>or FINELINE 1/8<br>Jules are show<br>Colors selector<br>tion.<br>etails, see Sus | acoustical<br>acoustical<br>agram is utilized.<br>ation; see<br>or.<br>or.<br>or.<br>or.<br>or.<br>or.<br>or.<br>or. | formulatio<br>the growth<br>For details<br><i>Warrantie</i> :<br>and CLIMA | n that inhibits<br>of mold and r<br>see Ceiling S<br>and Limitation<br>Prus Ceilings C<br>ance (SC2451 | nildew.<br><i>lystems</i><br>ns (SC2102)<br>Certification |                     |                                  |               |