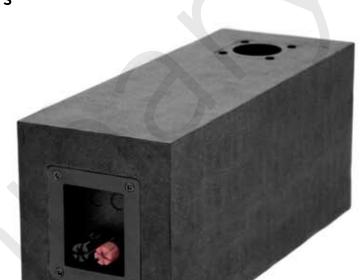

### Application:

Utilizing a unique adjustable ported design, The ALF40 Bass Enhancer easily blends into any room environment by mounting within ceilings, furniture, or in wall cavities, taking zero room away from the living spaces.

Measuring just  $14.2 \times 5.3 \times 6.3$ " (358x159x134mm) and weighing less than 7 lbs (3Kg), this passive 40 watt subwoofer can deliver 103 dB SPL/1m with frequency response down to 60Hz making the ALF40 the perfect hidden Bass Enhancer for low to midpower applications.

#### **Technical Specifications:**

Dimensions: 14.2" x 5.3" x 6.3" (358 x 159 x 134mm)

Weight: 6.67 lbs (3.03Kg)

Design: Ported, acoustic bandpass with built in protection circuit

Power handling: 40W RMS Nominal Impedance: 8 Ohms