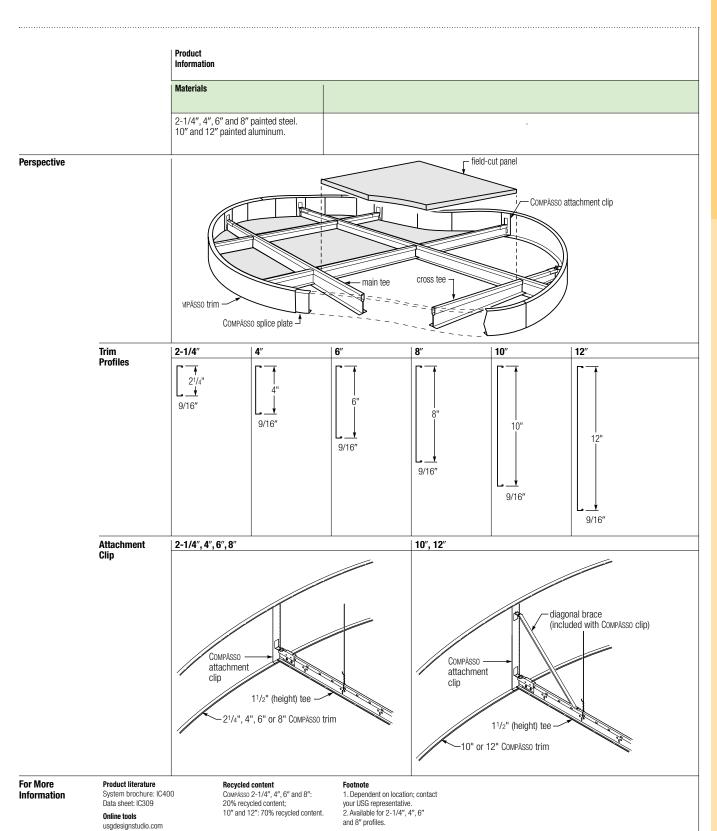

# $Comp\"{asso}^{\text{\tiny{m}}}$

COMPASSO Perimeter Trim with HALCYON CLIMAPLUS Ceiling Panels/ DONN FINELINE DXF Suspension System

#### **Features and Benefits**

- Creates free-form ceiling islands or fascias to define space and provide visual impact.
- Available in six trim heights: 2-1/4", 4", 6", 8", 10" and 12".
- Costs a fraction of conventional drywall soffit construction.
- Made to order—arrives onsite pre-engineered.
- Strong, durable, and long-lasting steel or aluminum construction.
- Guaranteed to fit all USG ceiling systems.