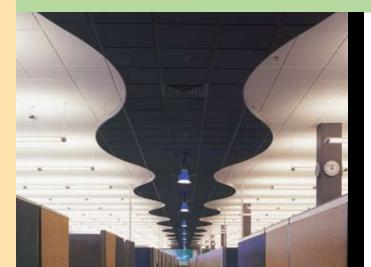

#### **Features and Benefits**

- Creates free-form ceiling islands or fascias to define space and provide visual impact.
- Available in six trim heights: 2-1/4", 4", 6", 8", 10" and 12".
- Costs a fraction of conventional drywall soffit construction.
- Made to order—arrives onsite pre-engineered.
- Strong, durable, and long-lasting steel or aluminum construction.
- Guaranteed to fit all USG ceiling systems.