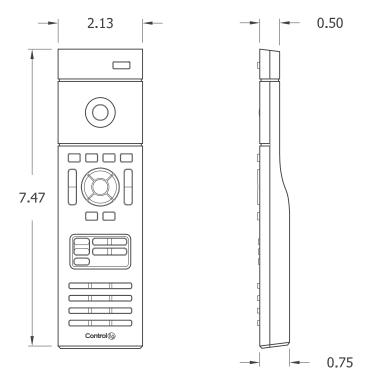

### Dimensions + Weight

- L x W x D: 8.8" x 2.3" x 1/4" (223mm x 58 mm x 36mm)
- Weight: 7.7 oz with batteries (220 g with batteries)