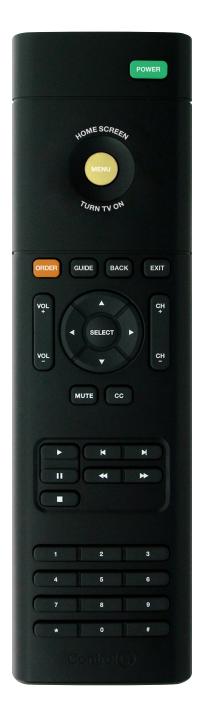

### **Buttons**

- 47 buttons
- 2 Single press Quick Access control buttons
- 4 Context sensitive programmable buttons
- 8 transport control buttons

### Display

• Backlit OLED display

#### **Enclosure**

• High-impact molded plastic with textured finish

### **Power Requirements**

4 AA Batteries

### Dimensions + Weight

- L x W x D: 8.8" x 2.3" x 1/4" (223mm x 58 mm x 36mm)
- Weight: 7.7 oz with batteries (220 g with batteries)