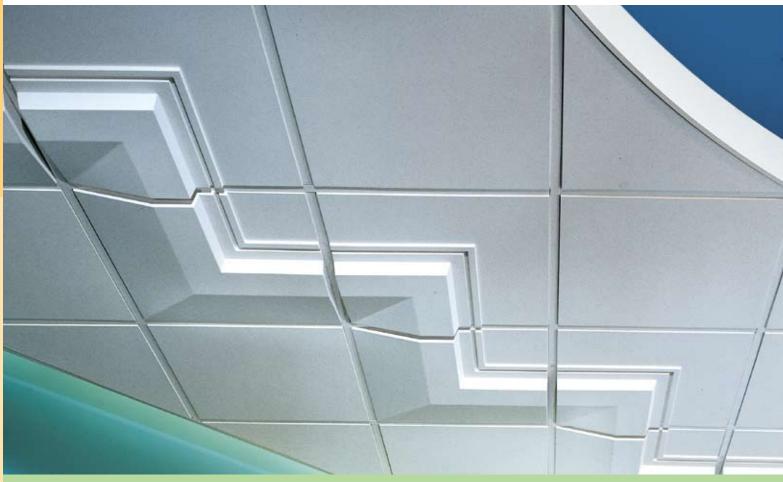

## Cadre<sup>®</sup> Concepts

CADRE Concepts Ceiling Coffers/DONN DX/DXL Suspension System with COMPAsso Perimeter Trim

## **Features and Benefits**

- Contemporary sculpted ceiling with complete accessibility to all above-ceiling utilities.

- Available in 2' x 2' and 4' x 4' lay-in panels for use with standard DoNN<sup>®</sup> brand DX<sup>®</sup>/DXL<sup>™</sup> suspension system.
- Pre-cut openings for hardware available or openings can be field-cut on site.
- Custom colors available.