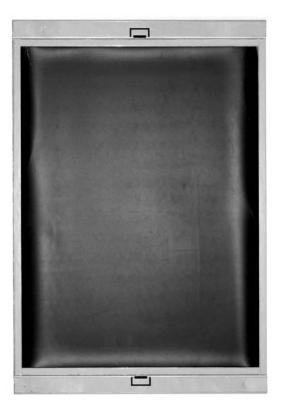

#### Description:

The Backbox FS-S is designed for easy installation into cavity wall systems. The box is constructed from 0.8mm thick steel and is lined with a 3mm thick layer of Acoustiblok sound deadening material.

The AIWX loudspeaker mounts onto the layer of foam creating an acoustic seal.

The input cable can be pushed through the rubber grommet on one end of the Backbox FS-S or alternatively a specific cable gland could be fitted to the hole.