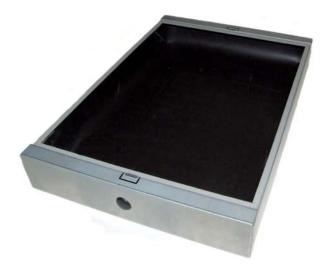

#### Description:

The Backbox FS-S is designed for easy installation into cavity wall systems. The box is constructed from 0.8mm thick steel and is lined with a 3mm thick layer of Acoustiblok sound deadening material.

The AIWX loudspeaker mounts onto the layer of foam creating an acoustic seal.

The input cable can be pushed through the rubber grommet on one end of the Backbox FS-S or alternatively a specific cable gland could be fitted to the hole.