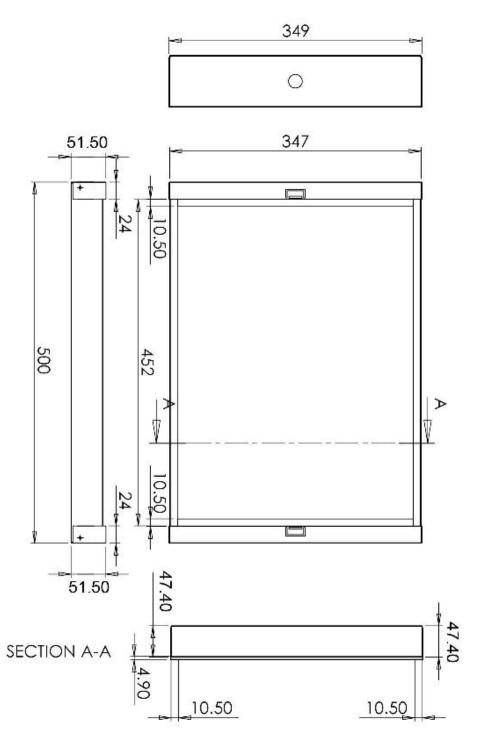

#### **Technical Specifications: Dimensions in millimetres**

Amina Technologies Ltd, Cirrus House, Glebe Road, Huntingdon, Cambridgeshire, UK, PE29 7DX

Tel: 00 44 1480 354 390, Fax: 00 44 1480 356564 Email: inspired@amina.co.uk, Web: www.amina.co.uk