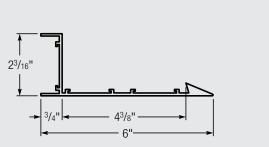

### **Features and Benefits**

- Creates a wide, low-profile edge.
- Dramatically frames ceiling islands.
- An innovative alternative to traditional perimeter trim.
- Extruded aluminum with durable Slim White baked polyester paint finish.
- Precision-engineered to fit DX<sup>®</sup>/DXL<sup>™</sup>, CENTRICITEE<sup>™</sup> DXT and FINELINE<sup>®</sup> DXF/DXFF suspension systems.
- Compatible with Square (SQ), Shadowline (SL) and Fineline (FL) acoustical panel edge profiles.

## Call 888 874.2450 for samples

Section Detail