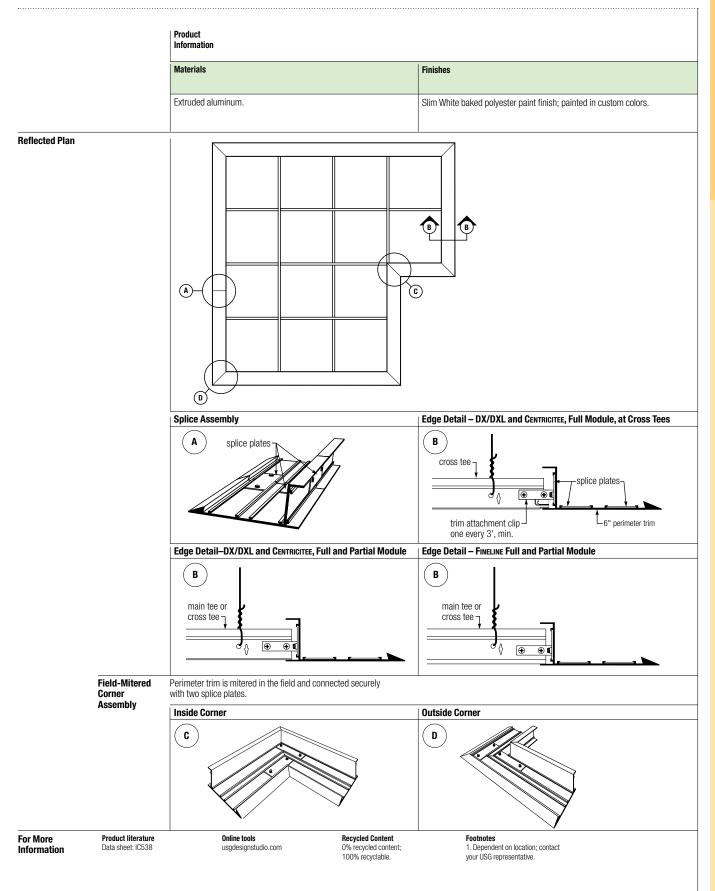

### **Features and Benefits**

- Creates a wide, low-profile edge.
- Dramatically frames ceiling islands.
- An innovative alternative to traditional perimeter trim.
- Extruded aluminum with durable Slim White baked polyester paint finish.
- Precision-engineered to fit DX<sup>®</sup>/DXL<sup>™</sup>, CENTRICITEE<sup>™</sup> DXT and FINELINE<sup>®</sup> DXF/DXFF suspension systems.
- Compatible with Square (SQ), Shadowline (SL) and Fineline (FL) acoustical panel edge profiles.