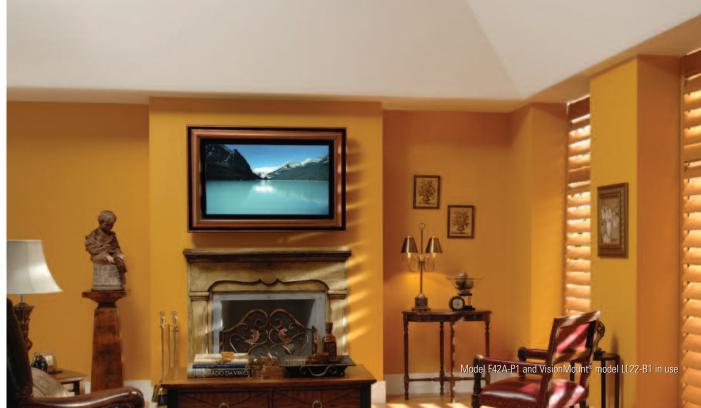

## Museum-quality hardwood frames turn flat-panel TVs into works of art

Sanus Systems Decorative Frames integrate design with technology to blend seamlessly into any décor. The optional Aristos

Optic Mirror Kit allows the picture to come through clearly, but magically transforms TV into a framed mirror when turned off!

Sanus Decorative Frames
Choose from four different
finishes to match your decor

Optic Mirror Kit (optional)
Aristos Optic Mirror Kit transforms
TV into a mirror when not in use.

Flat-Panel TV Frames fit 42" and 50" TVs.

| <b>MODELS</b><br>F42A-B1, F42A-P1                      | <b>DESCRIPTION</b> Decorative Frame for 42" flat-panel TVs |
|--------------------------------------------------------|------------------------------------------------------------|
| PRODUCT DIMENSIONS (w x d x h)<br>48.25" x 4.25" x 32" | <b>WEIGHT</b> 14 lbs.                                      |
| 122.5 x 10.75 x 81.25 cm                               | 6.25 kg                                                    |