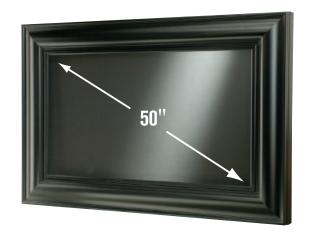

# FLAT-PANEL FRAMES

« Ultra-thick, high-quality frames fit most 42" and 50" flat panels

« Includes all hardware, so frame can be installed and secured onto TV quickly and easily

« Easy-to-install repeater kit allows TV to function properly if frame covers up remote pickup

| <b>MODELS</b><br>F50A-B1, F50A-P1                                                                            | DESCRIPTION Decorative Frame for 50" flat-panel TVs |
|--------------------------------------------------------------------------------------------------------------|-----------------------------------------------------|
| <b>PRODUCT DIMENSIONS (w x d x h)</b> 55" <b>x</b> 4.25" <b>x</b> 36" 139.75 <b>x</b> 10.75 <b>x</b> 91.5 cm | <b>WEIGHT</b> 20 lbs. 9 kg                          |