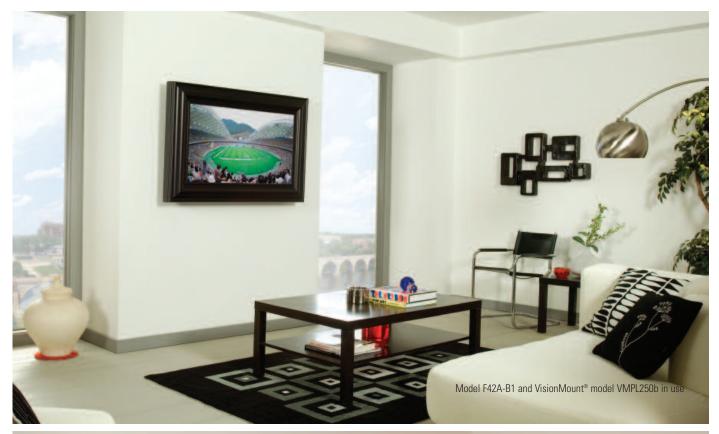

## Museum-quality hardwood frames turn flat-panel TVs into works of art

Sanus Systems Decorative Frames integrate design with technology to blend seamlessly into any décor. The optional Aristos

Optic Mirror Kit allows the picture to come through clearly, but magically transforms TV into a framed mirror when turned off!

Sanus Decorative Frames
Choose from four different
finishes to match your decor

Optic Mirror Kit (optional)
Aristos Optic Mirror Kit transforms
TV into a mirror when not in use.

Flat-Panel TV Frames fit 42" and 50" TVs.

| <b>MODELS</b><br>F42A-B1, F42A-P1                      | <b>DESCRIPTION</b> Decorative Frame for 42" flat-panel TVs |
|--------------------------------------------------------|------------------------------------------------------------|
| PRODUCT DIMENSIONS (w x d x h)<br>48.25" x 4.25" x 32" | <b>WEIGHT</b> 14 lbs.                                      |
| 122.5 x 10.75 x 81.25 cm                               | 6.25 kg                                                    |