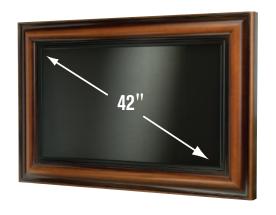

## Museum-quality hardwood frames turn flat-panel TVs into works of art

Sanus Systems Decorative Frames integrate design with technology to blend seamlessly into any décor. The optional Aristos

Optic Mirror Kit allows the picture to come through clearly, but magically transforms TV into a framed mirror when turned off!

Sanus Decorative Frames
Choose from four different
finishes to match your decor

Optic Mirror Kit (optional)
Aristos Optic Mirror Kit transforms
TV into a mirror when not in use.

Flat-Panel TV Frames fit 42" and 50" TVs.

| <b>MODELS</b><br>F42A-B1, F42A-P1                      | <b>DESCRIPTION</b> Decorative Frame for 42" flat-panel TVs |
|--------------------------------------------------------|------------------------------------------------------------|
| PRODUCT DIMENSIONS (w x d x h)<br>48.25" x 4.25" x 32" | <b>WEIGHT</b> 14 lbs.                                      |
| 122.5 x 10.75 x 81.25 cm                               | 6.25 kg                                                    |