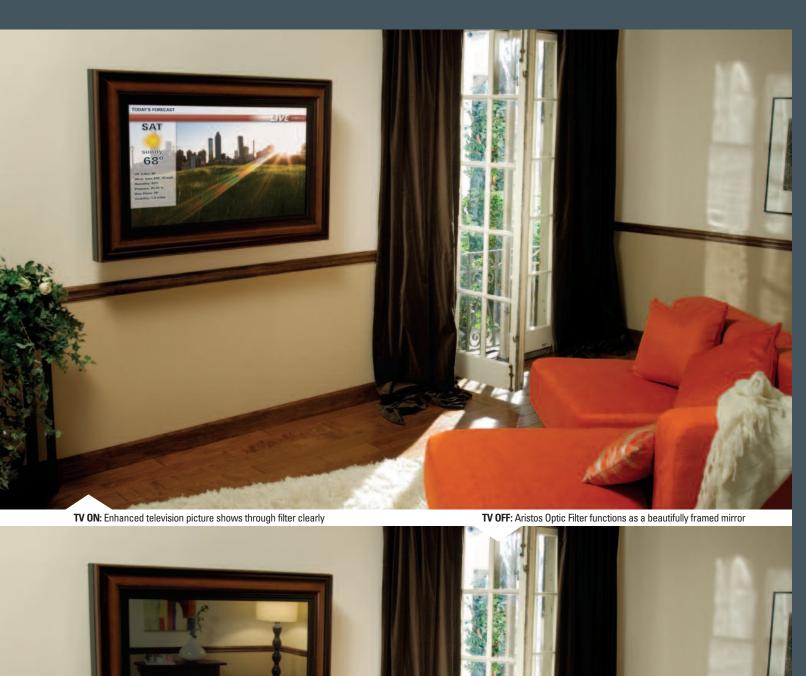

## Museum-quality hardwood frames turn flat-panel TVs into works of art

Sanus Systems Decorative Frames integrate design with technology to blend seamlessly into any décor. The optional Aristos

Optic Mirror Kit allows the picture to come through clearly, but magically transforms TV into a framed mirror when turned off!

## OPTIONAL ADD-ON PRODUCT

Aristos Optic Mirror Kit (see pages 77–78 for more details) combines with any flat-panel frame above. This special filter allows the picture to come through clearly, but turns your framed TV into a work of art when turned off. Available for 42" and 50" flat-panel TVs.

## Transform your framed TV into a mirror

The Aristos Optic Mirror Kit is a special filter that enhances the appearance of your flat-panel television's picture, making colors appear more vivid and fine details seem crisper. And when the display is switched off, the optic filter turns your TV into a beautiful framed mirror.