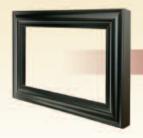

## Museum-quality hardwood frames turn flat-panel TVs into works of art

Sanus Systems Decorative Frames integrate design with technology to blend seamlessly into any décor. The optional Aristos

Optic Mirror Kit allows the picture to come through clearly, but magically transforms TV into a framed mirror when turned off!

Sanus Decorative Frames
Choose from four different
finishes to match your decor

Optic Mirror Kit (optional)
Aristos Optic Mirror Kit transforms
TV into a mirror when not in use.

Flat-Panel TV Frames fit 42" and 50" TVs.

## OPTIONAL ADD-ON PRODUCT

Aristos Optic Mirror Kit (see pages 77–78 for more details) combines with any flat-panel frame above. This special filter allows the picture to come through clearly, but turns your framed TV into a work of art when turned off. Available for 42" and 50" flat-panel TVs.