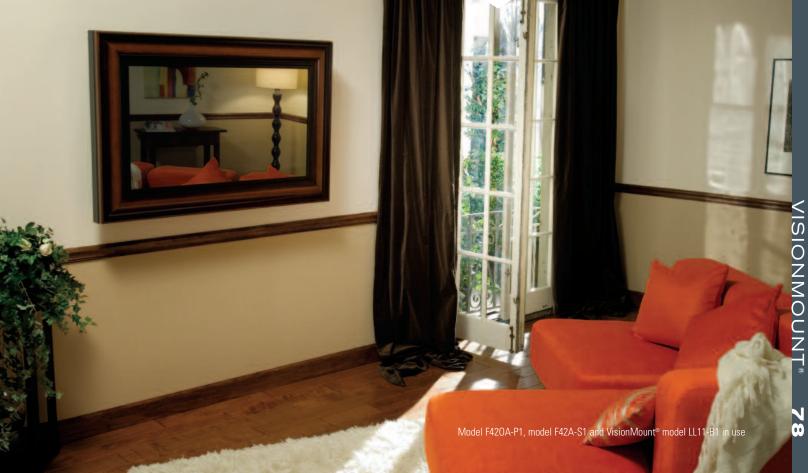

## Museum-quality hardwood frames turn flat-panel TVs into works of art

Sanus Systems Decorative Frames integrate design with technology to blend seamlessly into any décor. The optional Aristos

Optic Mirror Kit allows the picture to come through clearly, but magically transforms TV into a framed mirror when turned off!

## OPTIONAL ADD-ON PRODUCT

Aristos Optic Mirror Kit (see pages 77–78 for more details) combines with any flat-panel frame above. This special filter allows the picture to come through clearly, but turns your framed TV into a work of art when turned off. Available for 42" and 50" flat-panel TVs.

## Transform your framed TV into a mirror

The Aristos Optic Mirror Kit is a special filter that enhances the appearance of your flat-panel television's picture, making colors appear more vivid and fine details seem crisper. And when the display is switched off, the optic filter turns your TV into a beautiful framed mirror.