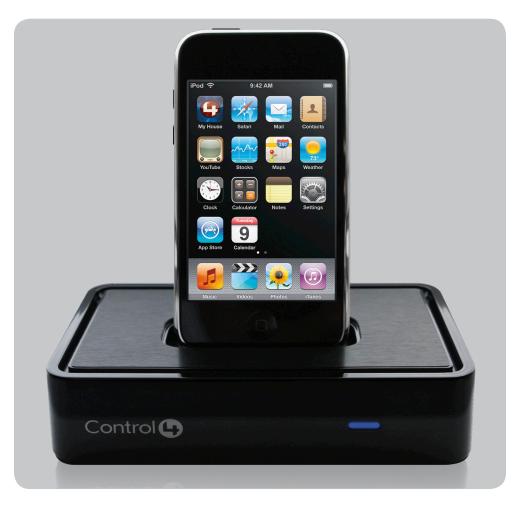

## Dock for iPod

The Control4® Dock for iPod is a smart, affordable way to allow guests to access and enjoy their personal music collection in an automated guestroom. Ideal for new construction and for existing properties, the Dock for iPod features a sleek, tabletop design that can be easily integrated into any Control4 guest room.

The Dock for iPod allows guests to access their iPods, navigate playlists, view album cover art and enjoy their music using any Control4 touch screen or TV interface. The Dock for iPod can be controlled from any area in the room or suite, and conveniently charges iPods when they are docked. Guests will not only appreciate fuller, richer sound but will enjoy the personal experience of having complete and convenient access to their music library throughout their stay.

Guests can easily access iPods, navigate playlists, view music cover art, and manage their music from any Control4 on-screen or touch-screen interface