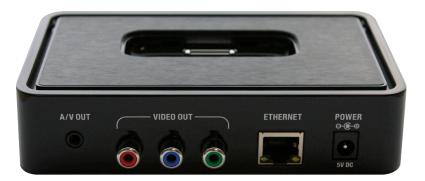

#### Communications

• 10/100BaseT Ethernet

## **Inputs and Outputs**

- · Video Output: Components, Composite
- · Audio: Left/Right stereo
- Network: Ethernet 10/100Base-T, RJ45 jack

#### **Power Requirements**

• 120VAC

#### **Dimensions**

• W x H x D: 5.5" x 3.75" x 1.25" (including connectors)