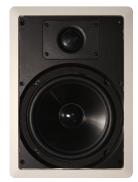

## Control4® In-Wall Speakers (6.5" and 8")

Control4<sup>®</sup> In-Wall Speakers provide high-quality sound at an affordable price, and are Ideal for small theaters or rooms with unusually high ceilings.