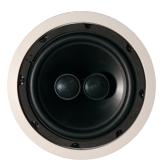

## Control4<sup>®</sup> In-Ceiling Speakers (5.25", 6.5", 8")

The Control 4 In-Ceiling Speaker line provides high-quality sound at an affordable price, and the Control 4 In-Ceiling Speakers are ideal for multi-room audio systems.