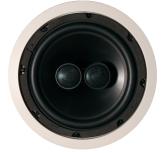

**Control4® In-Ceiling Stereo Speakers (6.5" and 8")** Affordable, high-quality Control4® In-Ceiling Stereo Speakers are ideal for tight spaces where multiple speakers are not an option.