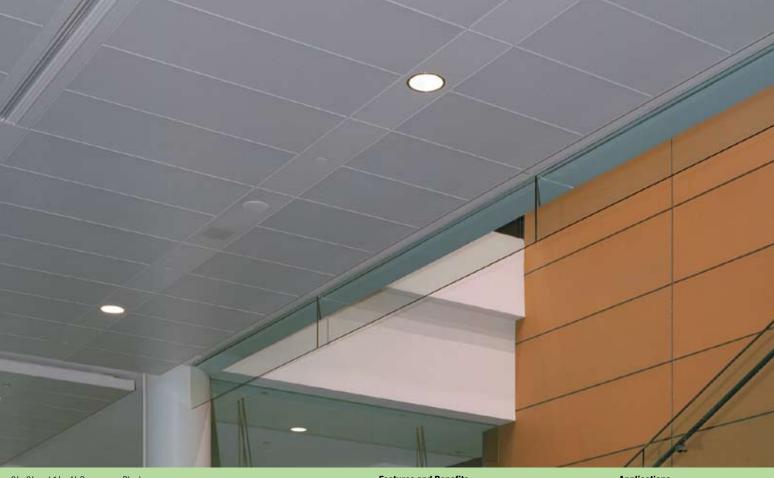

# Celebration Planks and Large Sizes

2'x 6' and 1'x 4' CELEBRATION Planks

# **Features and Benefits**

- Available in numerous painted colors and Wood Tones, and a range of perforation patterns.
- Precision 1/4" reveal and concealed suspension system provide a monolithic appearance.
- Snap-up installation into standard Donn® brand FINELINE® DXF suspension system provides downward access.
- Perforated panels with Acousтівоно® sound backer produce .65 NRC without additional acoustical material (enclosed plenum, minimum depth 18").

### **Applications**

- Offices
- Entertainment
- Gaming
- Hospitality
- Transportation terminals

### **Grid Layout**

The modular nature of CELEBRATION ceilings must be considered when an installation is designed. Main tees and cross tees are exactly on module lines. Panels may be field-cut at walls and columns or terminated at a grid module for island installations. Intermediate tees required with panels longer than 5 ft. For plank-style suspension and layout options, visit usg. planks.pivotinteractive.com or usgdesignstudio.com.