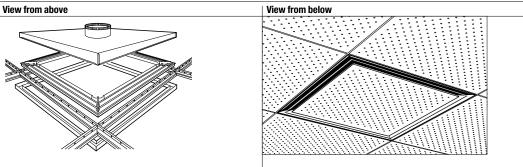

| Perforated panel | 2", .75 lb. fiberglass in poly bag | .85                | .90              |

#### **Air Handling**

Air diffusers may be located around the perimeter of the ceiling or laid into the grid in place of CELEBRATION panels. The CELEBRATION diffuser is an extruded aluminum frame with matching faceplate and color-coordinated vanes, in 1-, 2-, 3-, and 4-slot configurations, with

#### **Code Approval**

CELEBRATION panels provide a continuous interlock with the suspension system. Supporting grid is capable of sustaining loads greater than those imposed by the CELEBRATION system when installed in accordance with manufacturer's instructions.

#### Perspective



# **CELEBRATION Air Diffuser** Available in 1-, 2-, 3- and 4-slot configurations, with four-directional throw.



#### For More Information

## Product literature System brochure: IC415 Data sheet: IC539

#### Online tools

usgdesignstudio.com

- usg.planks.pivotinteractive.com

These values are for standard A062 perforation pattern.

#### Recycled content

CELEBRATION aluminum panels: 70% recycled content.

#### Footnotes

Dependent on location; contact your USG representative.
 Requires perforation and

ACOUSTIBOND backer.

3. Available for 1'x4', 1'x 5', 20"x 60" and 2'x 6' panels.

4. Additional sizes available on request.