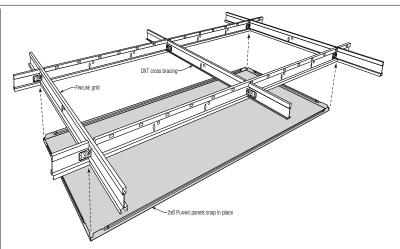

### **Grid Layout**

The modular nature of CELEBRATION ceilings must be considered when an installation is designed. Main tees and cross tees are exactly on module lines. Panels may be field-cut at walls and columns or terminated at a grid module for island installations. Intermediate tees required with panels longer than 5 ft. For plank-style suspension and layout options, visit usg. planks.pivotinteractive.com or usgdesignstudio.com.

#### **Code Approval**

CELEBRATION panels provide a continuous interlock with the suspension system. Supporting grid is capable of sustaining loads greater than those imposed by the CELEBRATION system when installed in accordance with manufacturer's instructions.