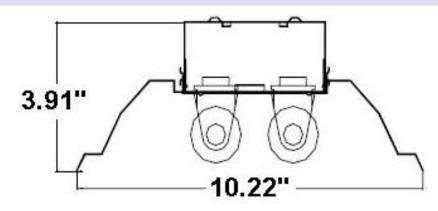

-------|-------------|--|--|--|
| 1 EA.          | 59W-T8              | IPI-159/MV  |  |  |  |
| 2 EA.          | 59W-T8              | IPI-259/MV  |  |  |  |
|                |                     |             |  |  |  |
| OPTIONAL       |                     |             |  |  |  |
|                |                     |             |  |  |  |
| LAMPS          | LAMP TYPE           | PART NUMBER |  |  |  |
| LAMPS<br>2 EA. |                     |             |  |  |  |
|                | LAMP TYPE           | PART NUMBER |  |  |  |
|                | LAMP TYPE<br>32W-T8 | PART NUMBER |  |  |  |

ILLUMINATION PRODUCTS, INC.



#### **ILLUMINATION PRODUCTS, INC.**

Manufacturers of Fluorescent Lighting Fixtures

## **TWO LAMP INDUSTRIAL**

# **IPI-SERIES 8 FT.**



**CROSS-SECTION** 



#### BACKPLAN

| 2       |     |   | — 96''     |     |          |
|---------|-----|---|------------|-----|----------|
| E: 00 0 | : : | ß | °<br>© © 8 | : : | @ © : == |