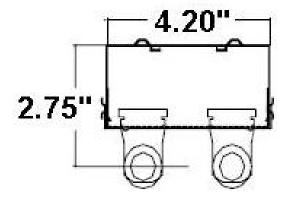

nce of 90%, thereby, yielding high lumen efficiency. Die formed for extra strength and rigidity.

ELECTRICAL WIRING: Supplied with a high frequency class "A" sound rating class "P" thermally protected, High Power Factor electronic ballast with total harmonic distortion of less than 10%. Will operate T8 lamps from 50/60 Hz input source of 120V through 277V. U.L. approved, CBM certified, meets CSA Standards. Complies with U.S.A. National Energy efficiency standards.

#### **ORDERING INFORMATION:**

<u>LAMPS</u> <u>LAMP TYPE</u> <u>PART NUMBER</u> 2 EA. 59W-T8 IPS -259/MV

**OPTIONAL** 

LAMPS LAMP TYPE PART NUMBER
4 EA. 32W-T8 IPS-432-96/MV
(TANDEM)



# ILLUMINATION PRODUCTS, INC.

Manufacturers of Fluorescent Lighting Fixtures

# TWO LAMP STRIP IPS-SERIES (8 FT)



#### **CROSS-SECTION**



## **BACKPLAN**



SES 6 FT. BODY