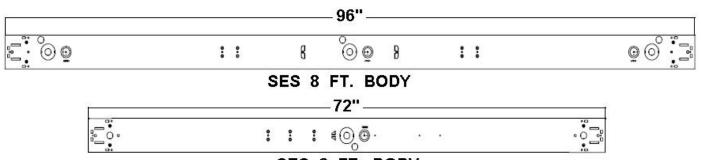

, yielding high lumen efficiency. Die formed for extra strength and rigidity.

ELECTRICAL WIRING: Supplied with a high frequency class "A" sound rating class "P" thermally protected, High Power Factor electronic ballast with total harmonic distortion of less than 10%. Will operate T8 lamps from 50/60 Hz input source of 120V through 277V. U.L. approved, CBM certified, meets CSA Standards. Complies with U.S.A. National Energy efficiency standards.

#### **ORDERING INFORMATION:**

<u>LAMPS</u> <u>LAMP TYPE</u> <u>PART NUMBER</u> 2 EA. 59W-T8 IPS -259/MV

**OPTIONAL** 

LAMPS LAMP TYPE PART NUMBER
4 EA. 32W-T8 IPS-432-96/MV
(TANDEM)



# ILLUMINATION PRODUCTS, INC.

Manufacturers of Fluorescent Lighting Fixtures

# TWO LAMP STRIP IPS-SERIES (8 FT)



#### **CROSS-SECTION**



## **BACKPLAN**



SES 6 FT. BODY